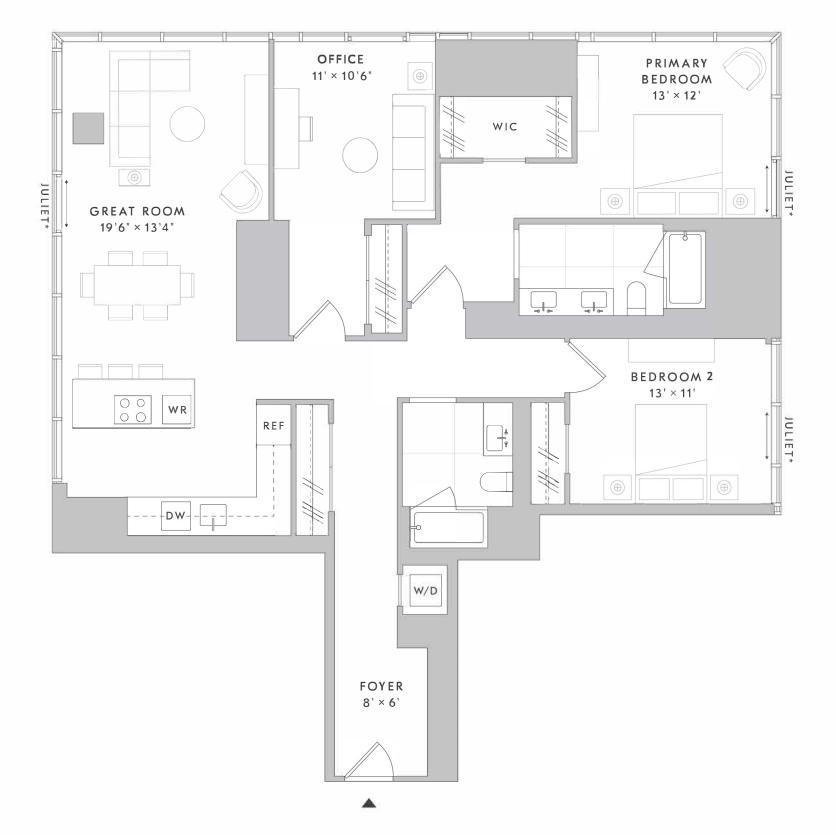

S GRAND AVE

S OLIVE ST

FLOORS 20-24
3 BEDROOMS
2 BATHROOMS

<sup>\*</sup>The location of the Juliet balcony will vary on each floor.

This floor plan is intended for illustrative purposes only. Dimensions and square footages are approximate and variations in the layout shown may occur. Additional charges may apply to building services, benefits and amenities. Benefits and services are subject to change and are not an essential, required or ancillary service provided by the landlord. All features and specifications are subject to change. Copyright 2022 Related. Related does not discriminate against race, color, sex, religion, national origin, familial status or disability. Equal Housing Opportunity.