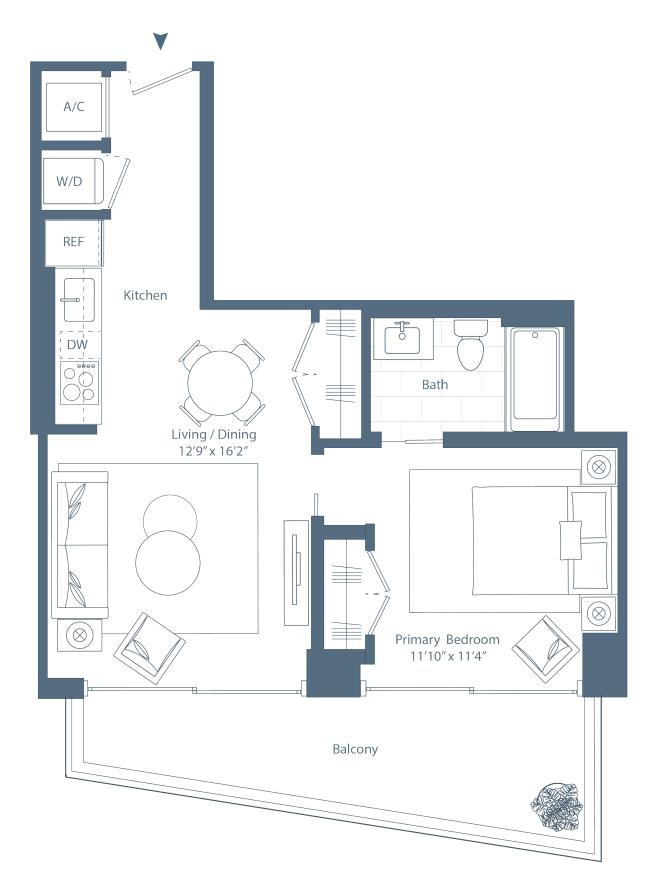

- Solar shades in living room and blackout roller shades in bedrooms
- Luxe bathrooms feature custom Italian vanity with expansive storage, custom sconces, and quartz countertops
- Primary bathrooms feature double sinks and glass enclosed walk-in shower

#### **BENEFITS & SERVICES**

- 24-hour attended lobby
- Onsite parking with electric vehicle charging stations
- Access to Related Life exclusive benefits and programming
- Complimentary Wi-Fi in all common spaces
- Package delivery room with automated package lockers and refrigerated storage
- Smoke-free building
- Anticipated Florida Green Building Coalition Gold sustainability rating

## TheLaurelWPB.com

Leasing Office: 561.491.0014 635 Hibiscus Street West Palm Beach, FL 33401



## Residence 13

1 Bedroom, 1 Bathroom Levels 18, 20