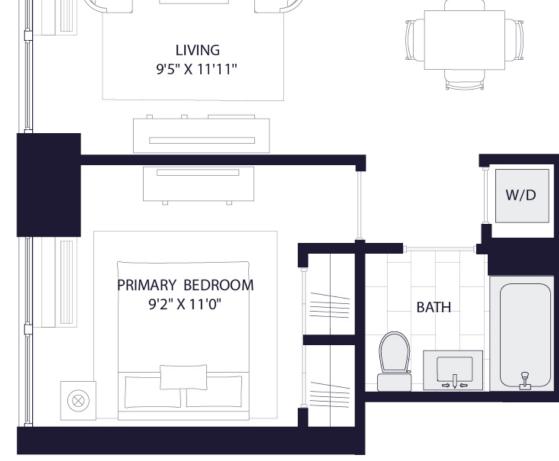

ens featuring custom natural oak cabinetry, quartz countertops, and Italian Statuary Marble tile backsplash
- Top-of-the-line Fisher Paykel appliances
- Five-inch wide plank LVT flooring throughout
- Soaring floor-to-ceiling windows in select units and up to nine-foot ceilings in Penthouse floors
- LG stacked washer/dryers
- Salto keyless entry system
- Luxe bathrooms feature custom Italian vanity with expansive storage, and Calacatta quartz countertops
- Primary bathrooms feature double sinks and glass-enclosed walk-in shower

## **BENEFITS & SERVICES**

- 24-hour attended lobby
- Access to Related Life exclusive benefits and programming
- Complimentary Wi-Fi in all common spaces
- Package delivery room
- Smoke-free building

#### RiverwalkHeights.com

430 Main Street New York, NY 10044



DW

This floor plan is intended for illustrative purposes only. Dimensions and square footages are approximate and variations in the layout shown may occur. Additional charges may apply to building services benefits and amentities. Benefits and services are subject to change and are not an essential, required or ancillary service provided by the landout All features and specifications are subject to change. Copyright 12024 Related. Related desined des not descriminate against mac, color, sex, religion, national origin, familia status or disability. Equal Housing Opportunity.

RELATED

# Residence C 1 Bedroom, 1 Bathroom Floors 11-PH