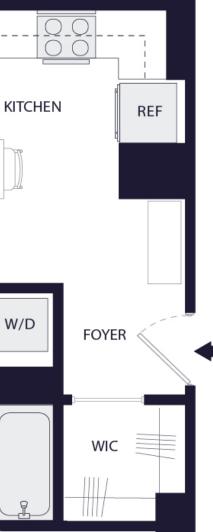

ng
- Complimentary Wi-Fi in all common spaces
- Package delivery room
- Smoke-free building

#### RiverwalkHeights.com

430 Main Street New York, NY 10044



DW

This floor plan is intended for illustrative purposes only. Dimensions and square footages are approximate and variations in the layout shown may occur. Additional charges may apply to building services benefits and amentities. Benefits and services are subject to change and are not an essential, required or ancillary service provided by the landout All features and specifications are subject to change. Copyright 12024 Related. Related desined des not descriminate against mac, color, sex, religion, national origin, familia status or disability. Equal Housing Opportunity.

RELATED

# Residence C 1 Bedroom, 1 Bathroom Floors 11-PH