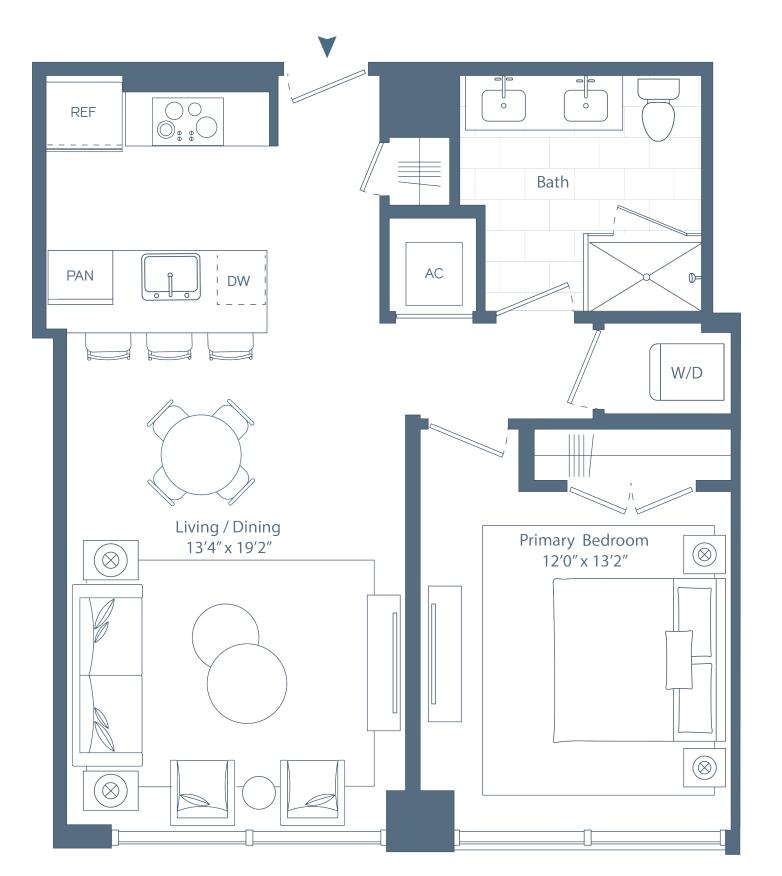

es in living room and blackout roller shades in bedrooms
- Luxe bathrooms feature custom Italian vanity with expansive storage, custom sconces, and quartz countertops
- Primary bathrooms feature double sinks and glass enclosed walk-in shower

#### **BENEFITS & SERVICES**

- 24-hour attended lobby
- Onsite parking with electric vehicle charging stations
- Access to Related Life exclusive benefits and programming
- Complimentary Wi-Fi in all common spaces
- Package delivery room with automated package lockers and refrigerated storage
- Smoke-free building
- Anticipated Florida Green Building Coalition Gold sustainability rating

# TheLaurelWPB.com

Leasing Office: 561.491.0014 635 Hibiscus Street West Palm Beach, FL 33401



# Residence 14 1 Bedroom, 1 Bathroom

Levels 5-11, 14, 16, 18, 20