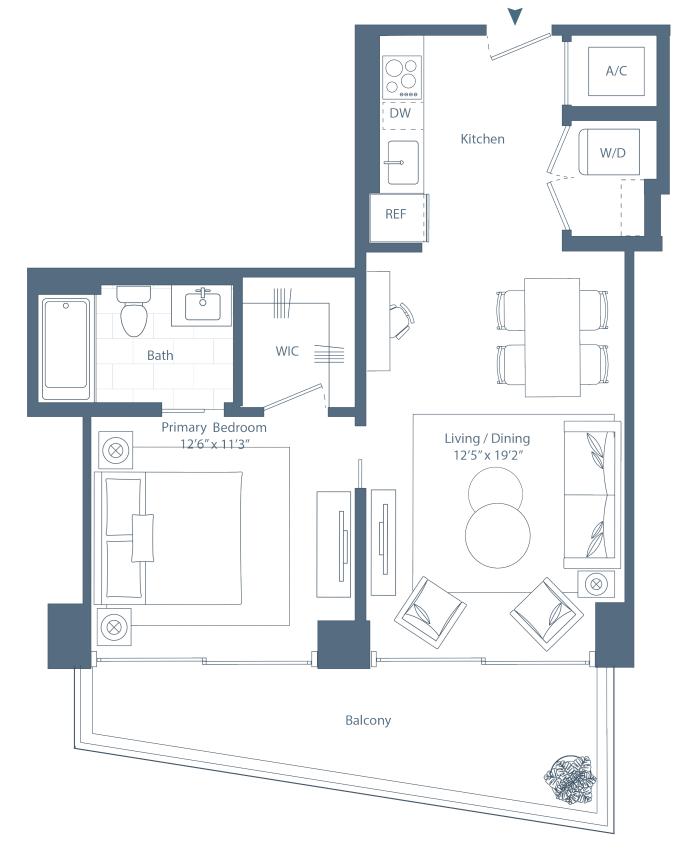

ving room and blackout roller shades in bedrooms
- Luxe bathrooms feature custom Italian vanity with expansive storage, custom sconces, and quartz countertops
- Primary bathrooms feature double sinks and glass enclosed walk-in shower

### **BENEFITS & SERVICES**

- 24-hour attended lobby
- Onsite parking with electric vehicle charging stations
- Access to Related Life exclusive benefits and programming
- Complimentary Wi-Fi in all common spaces
- Package delivery room with automated package lockers and refrigerated storage
- Smoke-free building
- Anticipated Florida Green Building Coalition Gold sustainability rating

# TheLaurelWPB.com

Leasing Office: 561.491.0014 635 Hibiscus Street West Palm Beach, FL 33401



# Residence 12

1 Bedroom, 1 Bathroom Levels 8, 10, 12, 15, 17, 19 Balcony