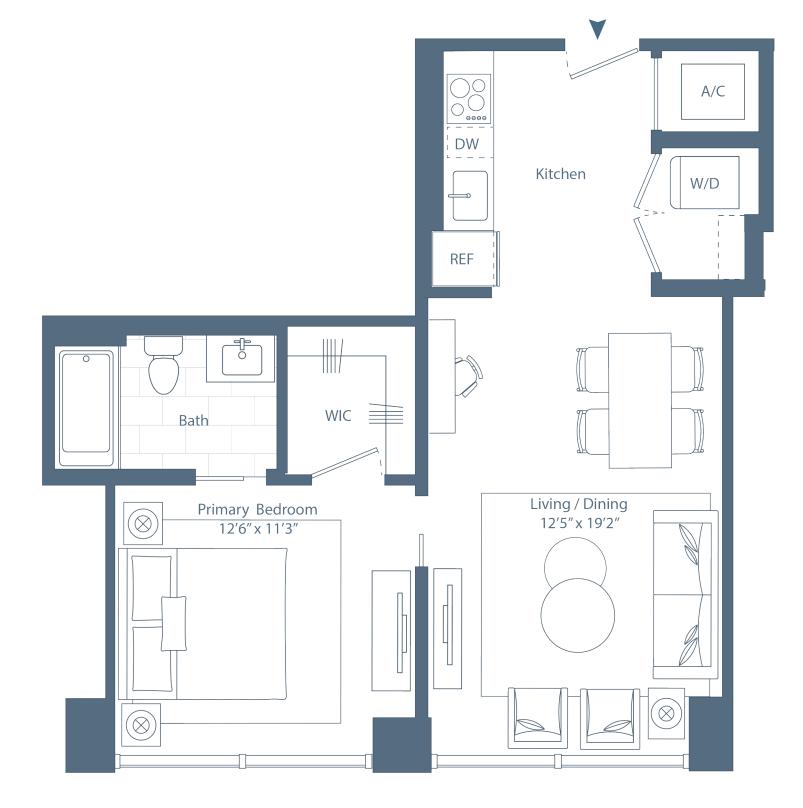

living room and blackout roller shades in bedrooms
- Luxe bathrooms feature custom Italian vanity with expansive storage, custom sconces, and quartz countertops
- Primary bathrooms feature double sinks and glass enclosed walk-in shower

### **BENEFITS & SERVICES**

- 24-hour attended lobby
- Onsite parking with electric vehicle charging stations
- Access to Related Life exclusive benefits and programming
- Complimentary Wi-Fi in all common spaces
- Package delivery room with automated package lockers and refrigerated storage
- Smoke-free building
- Anticipated Florida Green Building Coalition Gold sustainability rating

# TheLaurelWPB.com

Leasing Office: 561.491.0014 635 Hibiscus Street West Palm Beach, FL 33401



# Residence 12

1 Bedroom, 1 Bathroom Levels 5-7, 9, 11, 14, 16, 18, 20