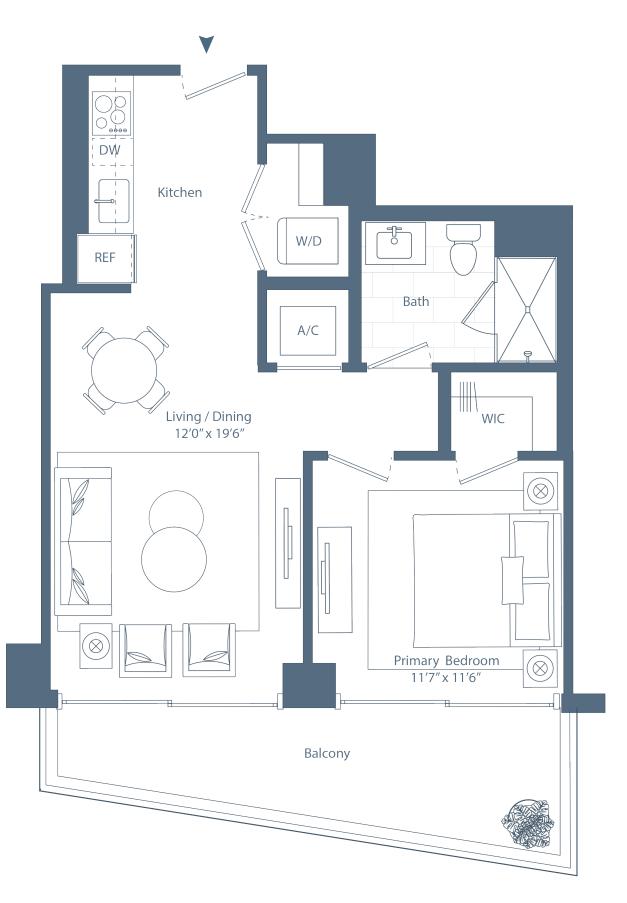

room and blackout roller shades in bedrooms
- Luxe bathrooms feature custom Italian vanity with expansive storage, custom sconces, and quartz countertops
- Primary bathrooms feature double sinks and glass enclosed walk-in shower

### **BENEFITS & SERVICES**

- 24-hour attended lobby
- Onsite parking with electric vehicle charging stations
- Access to Related Life exclusive benefits and programming
- Complimentary Wi-Fi in all common spaces
- Package delivery room with automated package lockers and refrigerated storage
- Smoke-free building
- Anticipated Florida Green Building Coalition Gold sustainability rating

# TheLaurelWPB.com

Leasing Office: 561.491.0014 635 Hibiscus Street West Palm Beach, FL 33401



# Residence 11

1 Bedroom, 1 Bathroom

Levels 7, 9, 11, 14, 16, 18, 20 Balcony