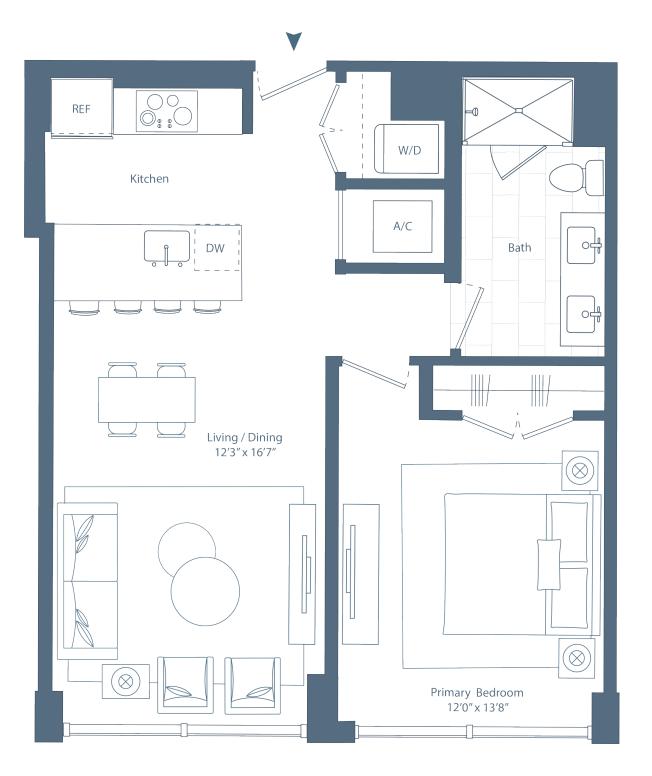

iving room and blackout roller shades in bedrooms
- Luxe bathrooms feature custom Italian vanity with expansive storage, custom sconces, and quartz countertops
- Primary bathrooms feature double sinks and glass enclosed walk-in shower

#### **BENEFITS & SERVICES**

- 24-hour attended lobby
- Onsite parking with electric vehicle charging stations
- Access to Related Life exclusive benefits and programming
- Complimentary Wi-Fi in all common spaces
- Package delivery room with automated package lockers and refrigerated storage
- Smoke-free building
- Anticipated Florida Green Building Coalition Gold sustainability rating

## TheLaurelWPB.com

Leasing Office: 561.491.0014 635 Hibiscus Street West Palm Beach, FL 33401



# Residence 08 1 Bedroom, 1 Bathroom

Levels 4-7, 9, 11, 14, 16, 18, 20