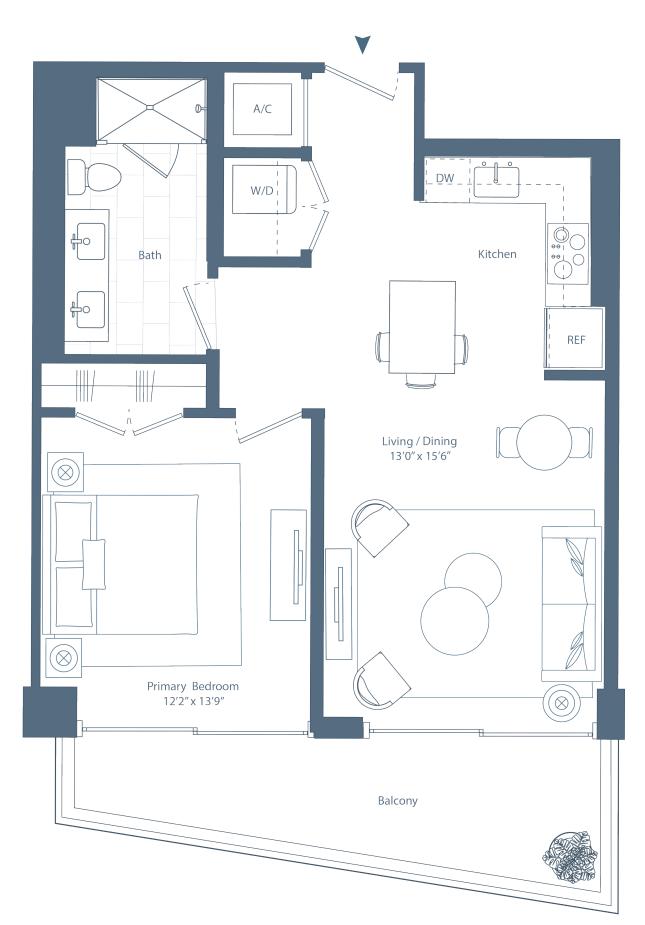

room and blackout roller shades in bedrooms
- Luxe bathrooms feature custom Italian vanity with expansive storage, custom sconces, and quartz countertops
- Primary bathrooms feature double sinks and glass enclosed walk-in shower

### **BENEFITS & SERVICES**

- 24-hour attended lobby
- Onsite parking with electric vehicle charging stations
- Access to Related Life exclusive benefits and programming
- Complimentary Wi-Fi in all common spaces
- Package delivery room with automated package lockers and refrigerated storage
- Smoke-free building
- Anticipated Florida Green Building Coalition Gold sustainability rating

# TheLaurelWPB.com

Leasing Office: 561.491.0014 635 Hibiscus Street West Palm Beach, FL 33401



# Residence 07

1 Bedroom, 1 Bathroom

Levels 6, 9, 11, 14, 16, 18, 20 Balcony