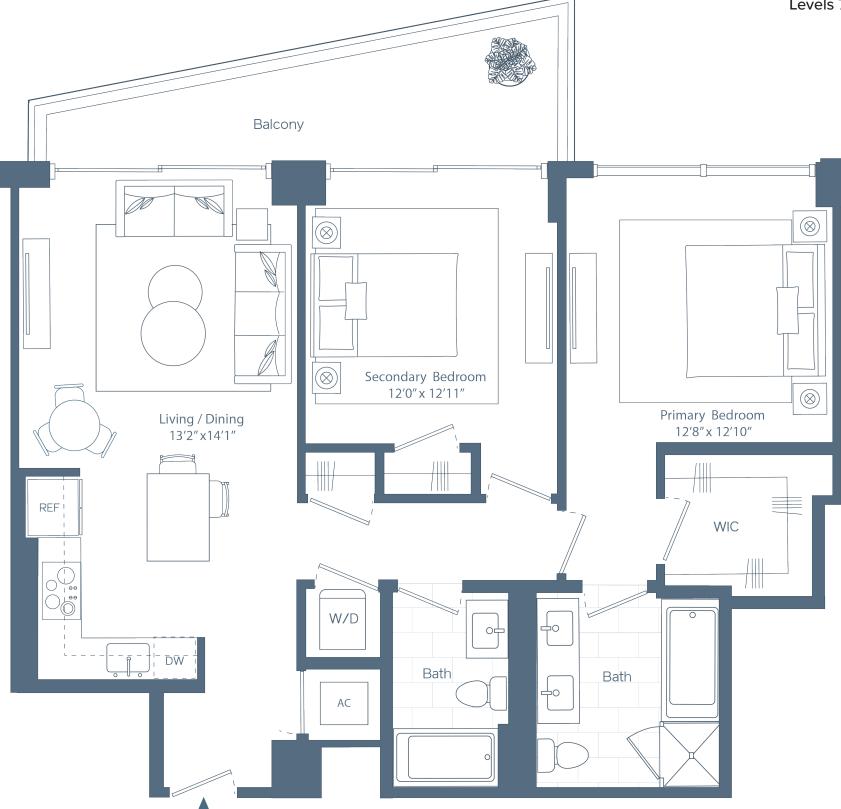

oom and blackout roller shades in bedrooms
- Luxe bathrooms feature custom Italian vanity with expansive storage, custom sconces, and quartz countertops
- Primary bathrooms feature double sinks and glass enclosed walk-in shower

#### **BENEFITS & SERVICES**

- 24-hour attended lobby
- Onsite parking with electric vehicle charging stations
- Access to Related Life exclusive benefits and programming
- Complimentary Wi-Fi in all common spaces
- Package delivery room with automated package lockers and refrigerated storage
- Smoke-free building
- Anticipated Florida Green Building Coalition Gold sustainability rating

## TheLaurelWPB.com

Leasing Office: 561.491.0014 635 Hibiscus Street West Palm Beach, FL 33401



# Residence 01

2 Bedroom, 2 Bathroom

Levels 7, 9, 11, 14, 16, 18, 20 Balcony