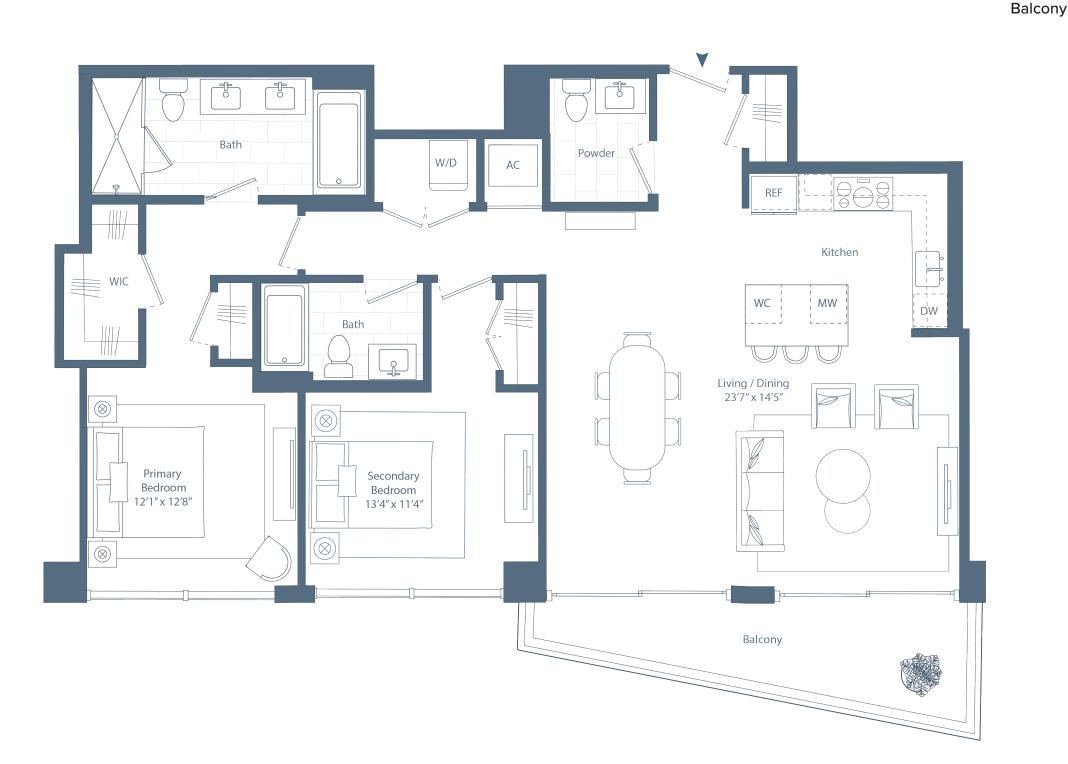

Luxe bathrooms feature custom Italian vanity with expansive storage, custom sconces, and quartz counter tops
- Primary bathrooms feature double sinks and glass enclosed walk-in shower with hand showers
- Resident-controlled air conditioning
- · Wine cooler

# **BENEFITS & SERVICES**

- 24-hour attended lobby
- Onsite parking with electric vehicle charging stations
- Access to Related Life exclusive benefits and programming
- Complimentary Wi-Fi in all common spaces
- Package delivery room with automated package lockers and refrigerated storage
- Smoke-free building
- Anticipated Florida Green Building Coalition Gold sustainability rating

## TheLaurelWPB.com

Leasing Office: 561.491.0014 635 Hibiscus Street West Palm Beach, FL 33401



# Penthouse Collection

2104 2 Bedroom, 2.5 Bathroom