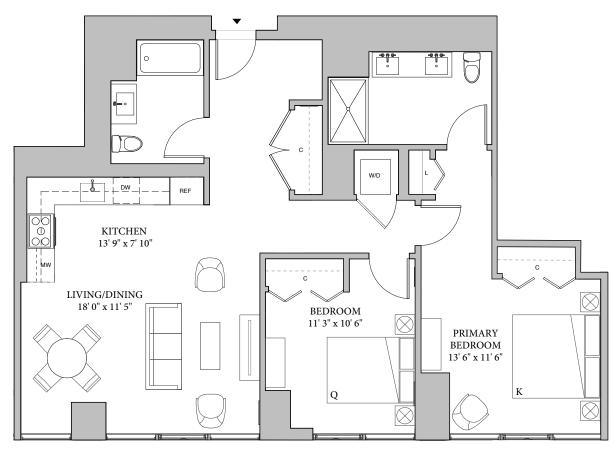

## RESIDENCE 07 / FLOORS 32-35

2 Bedroom - 2 Bathroom - 1,187 SF



## Lease start date:

Monthly rent:

Monthly utilities:

Lease term:

Notes:



## **FEATURES**

Soaring 9'6" ceilings Wide-plank flooring

Open kitchens with back-painted glass upper cabinetry 3 cm quartz countertops with full height backsplash Bosch and Fisher Paykel integrated appliances Kohler fixtures and faucets

Valli & Valli polished chrome hardware Spacious customized closets In-home washer & dryer Ecobee smart thermostats Roller shades Keyless entry

164 N. Peoria St. Chicago, IL 60607 / 312-337-8890 / RowFultonMarket.com