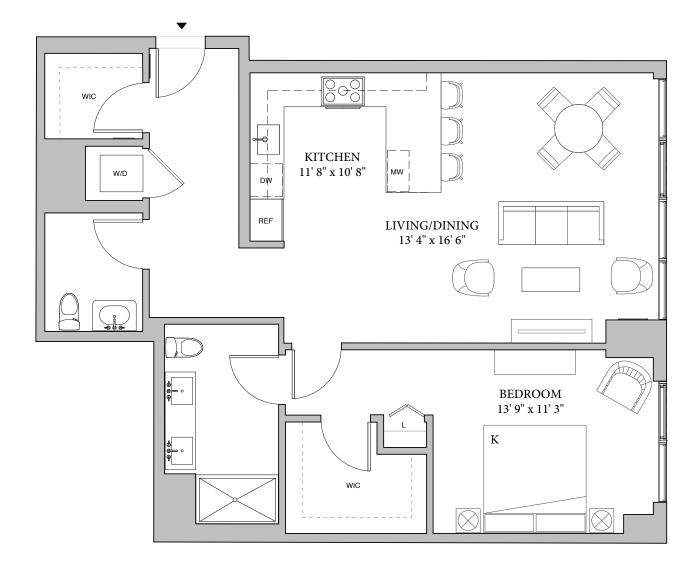

## RESIDENCE 06 / FLOORS 2-4

1 Bedroom - 1 Bathroom - Powder Room - 1,108 SF

## **FEATURES**

Soaring 9'6" ceilings Wide-plank flooring Open kitchens with back-painted glass upper cabinetry 3 cm quartz countertops with full height backsplash Bosch and Fisher Paykel integrated appliances Kohler fixtures and faucets Valli & Valli polished chrome hardware Spacious customized closets In-home washer & dryer Ecobee smart thermostats Roller shades Keyless entry



Lease start date: Monthly rent: Monthly utilities: Lease term: Notes:



164 N. Peoria St. Chicago, IL 60607 / 312-337-8890 / RowFultonMarket.com