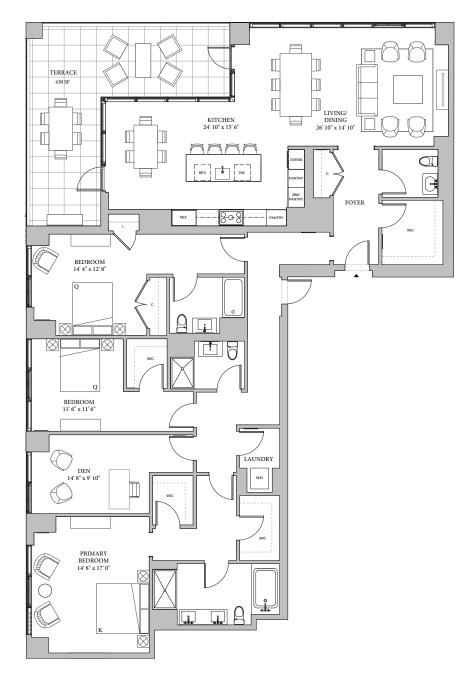

## PENTHOUSE 4201

3 Bedroom - Den - 3 Bathroom - Powder Room - 2,806 SF

## FEATURES

Soaring 12' ceilings Wide-plank flooring Expansive private terrace Eat-in kitchen with back-painted glass upper cabinetry 3 cm Caesarstone countertops with full-height backsplash Bosch and Fisher Paykel integrated appliances Steam oven by Bosch Beverage center by Thermador Kohler fixtures and faucets Valli & Valli polished chrome hardware Spacious customized closets In-home washer & dryer Ecobee smart thermostats Lutron motorized shades Keyless entry