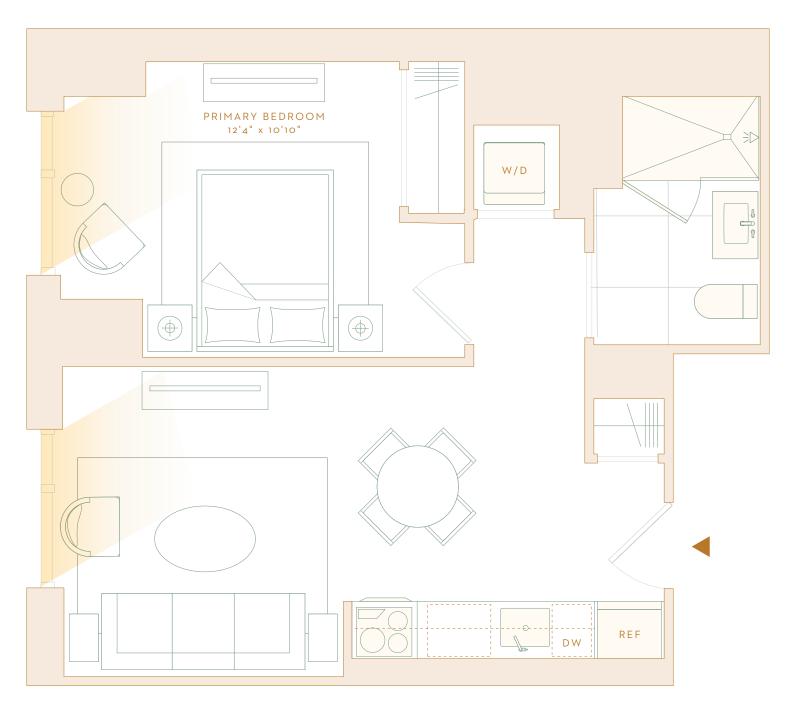

## Residence Features

- 9' ceilings with sweeping city views through floor-to-ceiling
- European wide-plank oak flooring throughout
- Custom Italian kitchen cabinetry
- Brazilian white and gray marble countertops and full-height backsplash
- State-of-the-art Wolf induction cooktop and speed oven with ventless XO decorative hood
- Blomberg dishwasher and refrigerator with integrated papeling.
- Modern bathrooms feature walk-in showers, European gray floor tile and custom Italian vanity with expansive storage
- Custom blackout roller shades in bedrooms
- Energy-efficient Miele washer and dryer
- Salto wireless locks for keyless entry
- Smart home technology including Lutron Caseta lighting and Ecobee smart thermostats