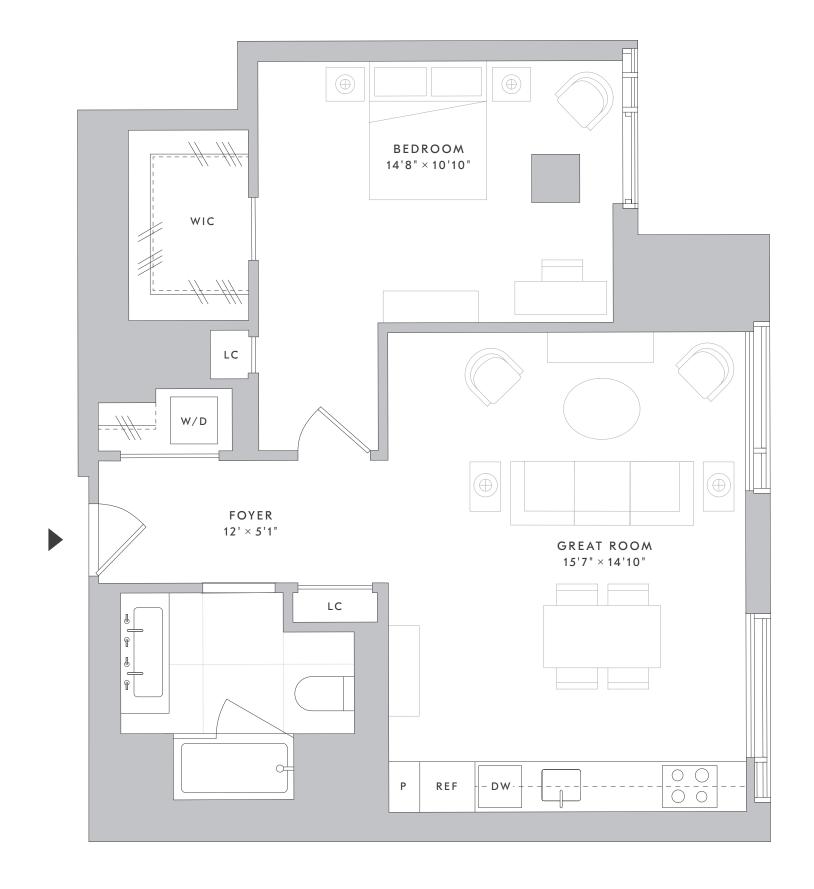

1 BEDROOM

This floor plan is intended for illustrative purposes only. Dimensions and square footages are approximate and variations in the layout shown may occur. Additional charges may apply to building services, benefits and amenities. Benefits and services are subject to change and are not an essential, required or ancillary service provided by the landlord. All features and specifications are subject to change. Copyright 2022 Related. Related does not discriminate against race, color, sex, religion, national origin, familial status or disability. Equal Housing Opportunity.