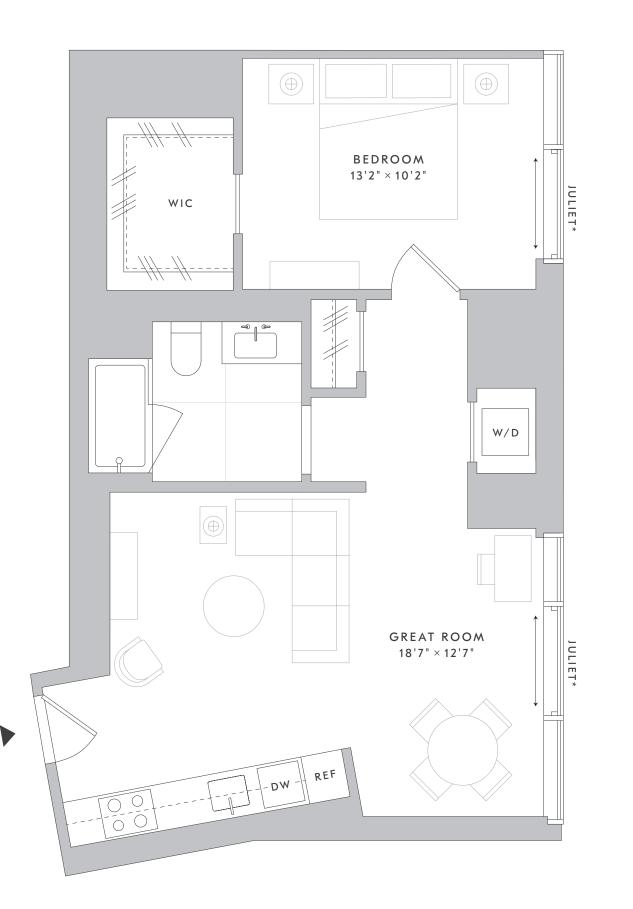

# RESIDENCE

10

FLOOR 11 1 BEDROOM 1 BATHROOM

ん

\*The location of the Juliet balcony will vary on each floor.

This floor plan is intended for illustrative purposes only. Dimensions and square footages are approximate and variations in the layout shown may occur. Additional charges may apply to building services, benefits and amenities. Benefits and services are subject to change and are not an essential, required or ancillary service provided by the landlord. All features and specifications are subject to change. Copyright 2022 Related. Related does not discriminate against race, color, sex, religion, national origin, familial status or disability. Equal Housing Opportunity.