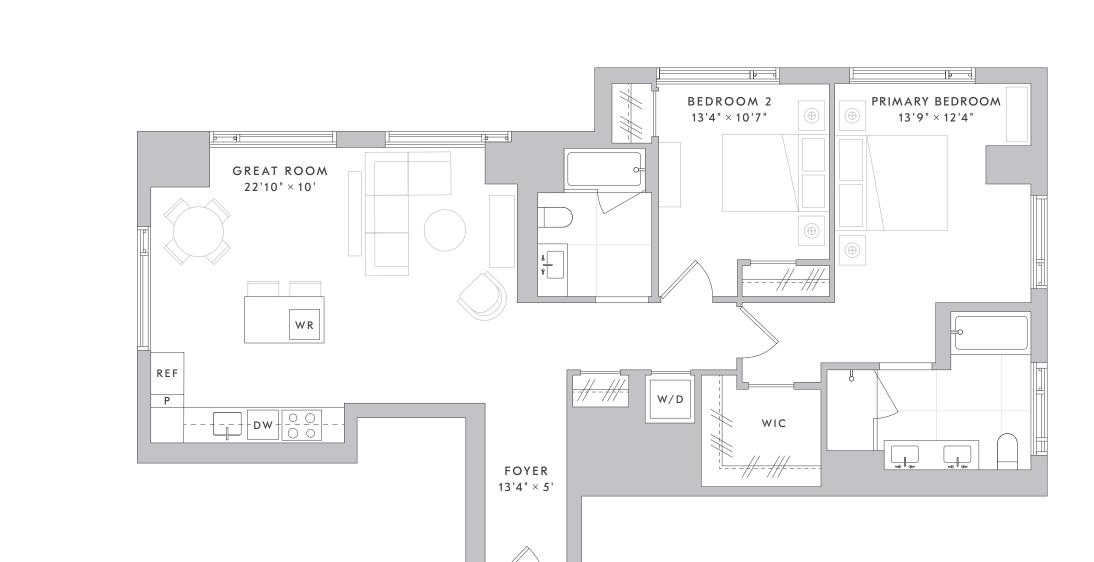

2 BEDROOMS 2 BATHROOMS

S OLIVE ST

This floor plan is intended for illustrative purposes only. Dimensions and square footages are approximate and variations in the layout shown may occur. Additional charges may apply to building services, benefits and amenities. Benefits and services are subject to change and are not an essential, required or ancillary service provided by the landlord. All features and specifications are subject to change. Copyright 2022 Related. Related does not discriminate against race, color, sex, religion, national origin, familial status or disability. Equal Housing Opportunity.