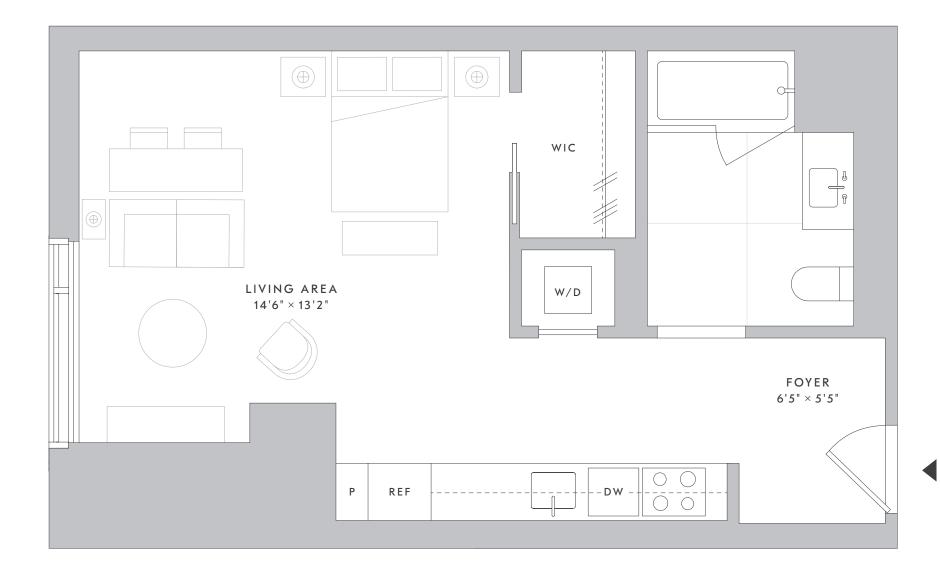

1 BATHROOM

STUDIO

This floor plan is intended for illustrative purposes only. Dimensions and square footages are approximate and variations in the layout shown may occur. Additional charges may apply to building services, benefits and amenities. Benefits and services are subject to change and are not an essential, required or ancillary service provided by the landlord. All features and specifications are subject to change. Copyright 2022 Related. Related does not discriminate against race, color, sex, religion, national origin, familial status or disability. Equal Housing Opportunity.