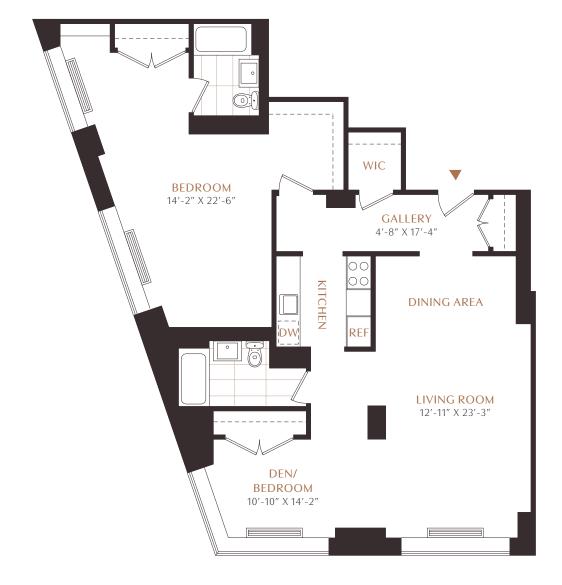

# PH3C

1.5 Bedroom | 2 Bathroom

1,306 SQ FT

**Expansive Views** 

Heated Bathroom Floors\*

Caesarstone Kitchen Countertops\*

Frameless Glass Shower Door\*

In Unit Washer Dryer\*

Full Service Building

\*Only in select units

All dimensions are approximate. Plans and dimensions may contain minor variations from floor to floor. Equal housing opportunity.

Residence PH3C

Monthly Rent \$

Move In / /

Amenity Fee \$

Notes

**Leasing Contact** 