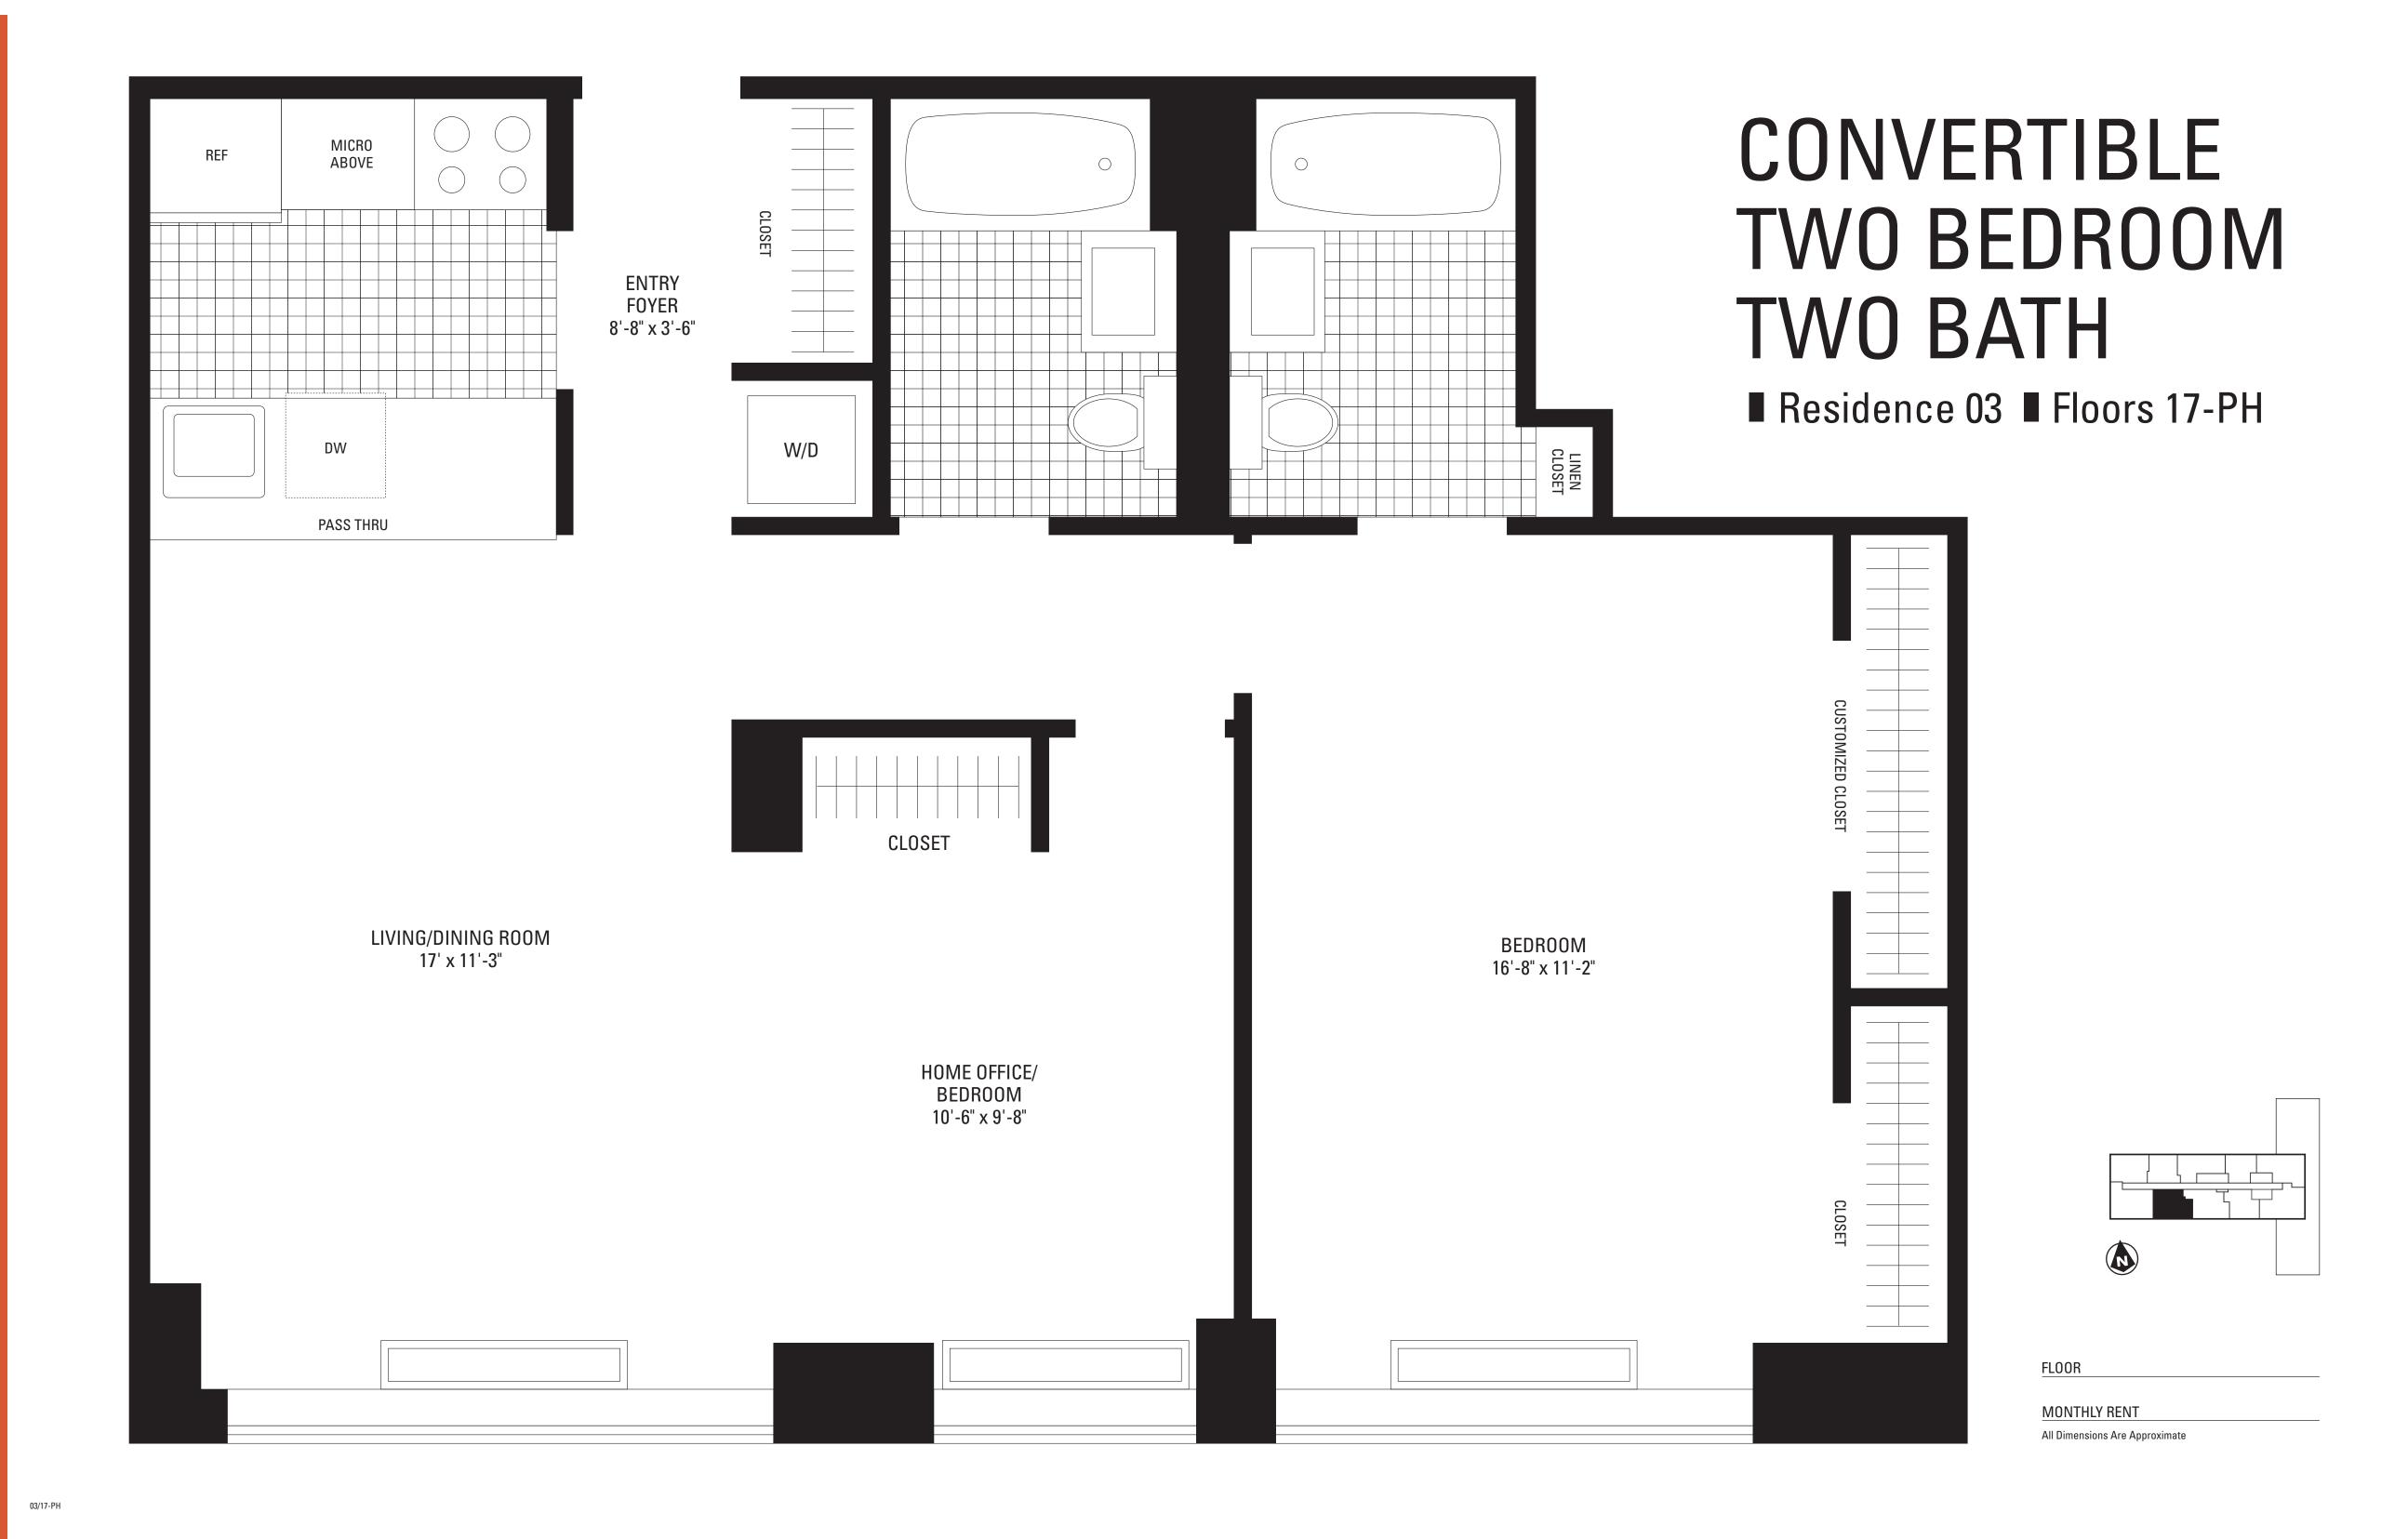

and Designer Mini-Blinds
- Washer/Dryer in Every Residence (Floors 17-PH)
- Laundry Room on Every Floor (Floors 5-16)
- Oversized Windows for Maximum Light and Views
- Walk-In Closets\* and Customized Closets
- Strip-Wood Flooring
- Individually-Controlled Heating and Air Conditioning
- Private Terraces\*

## MANAGEMENT AND LEASING CENTER

- (212) 581-5858 fax (212) 581-8866
- thewestportleasing@related.com
- \* In Select Residences \*\*Additional Charge

We are pledged to the letter and spirit of U.S. policy for the achievement of equal housing opportunity throughout the nation. We encourage and support an affirmative advertising and marketing program in which there are no barriers to obtaining housing because of race, color, religion, sex, handicap, familial status, or national origin.