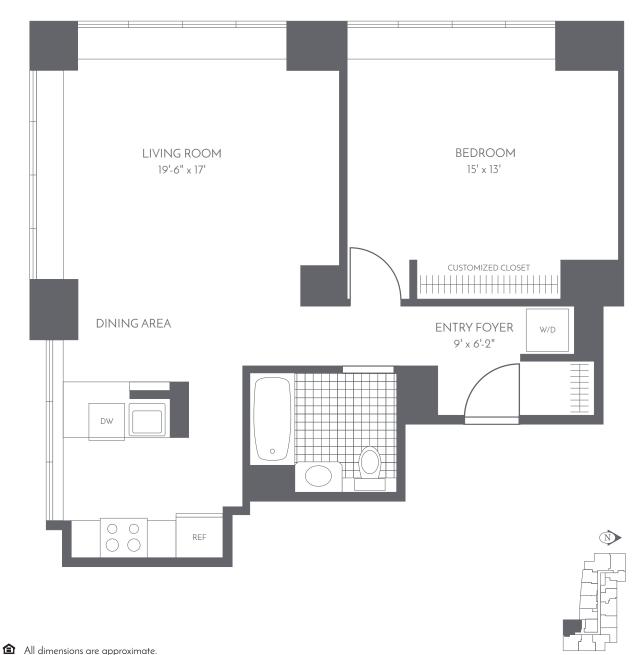

### Onsite Leasing & Resident Service Center

680 Mission Street, San Francisco, CA 94105

### Leasing (415) 227-0680 The Paramount SF.com



# CORNER ONE BEDROOM

#### Residence T Floors 10 - 36

### **Building Features**

- Interiors designed by acclaimed architects Marmol Radziner & Associates
- 24-hour attended lobby and concierge
- Outdoor heated lap pool and BBQ terrace
- Fully-equipped fitness center and yoga studio
- Entertainment lounge with demonstration kitchen, dining and oversized TVs
- Tech Bar equipped with complimentary computers, printer, coffee station
- Private conference rooms
- Rooftop terrace with lounge seating and cabanas
- Rooftop Bay Bridge Terrace with BBQ dining
- "Wooftop Terrace" dog run
- On-site bicycle room and storage lockers
- 24-hour valet parking
- Complimentary wireless internet in common areas
- Related Style Services® including Convenient Credit Card Rent Payment
- · Smoke-free building