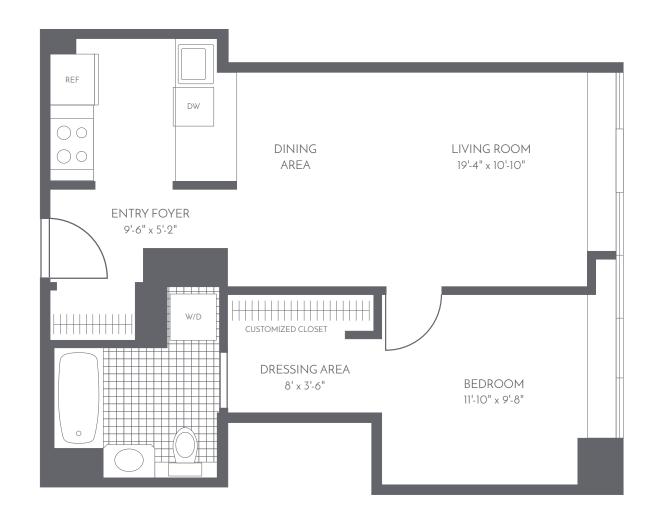

# ONE BEDROOM

#### Residence M Floors 10 - 36

(Terrace on 10th Foor)

## **Apartment Features**

- Gourmet kitchens with quartz counters, full-height marble backsplash and under-cabinet lighting
- Rich walnut cabinetry with integrated paneling over the refrigerator and dishwasher
- Premium stainless steel appliances
- Oak flooring throughout
- Serene baths with Italian tile flooring, tub surround and mirrored medicine cabinets
- Vented washer/dryer in each apartment
- Customized closets in select apartments