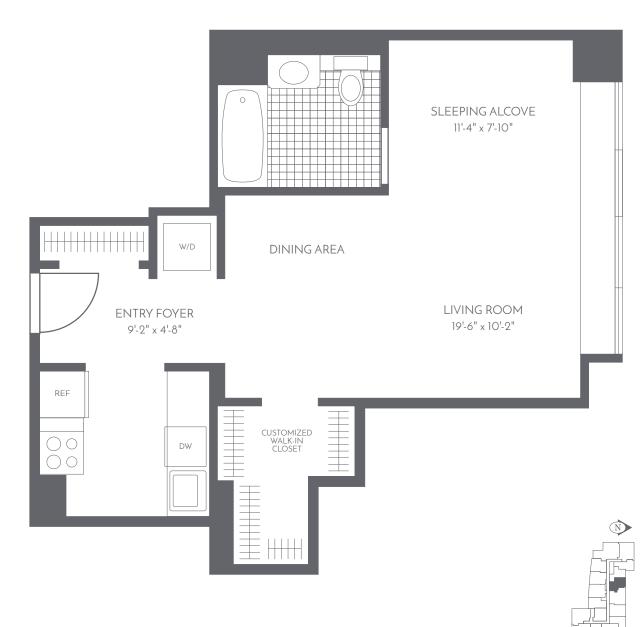

## ALCOVE STUDIO Residence K Floors 10 - 27

## **Apartment Features**

- Gourmet kitchens with quartz counters, full-height marble backsplash and under-cabinet lighting
- Rich walnut cabinetry with integrated paneling over the refrigerator and dishwasher
- Premium stainless steel appliances
- Oak flooring throughout
- Serene baths with Italian tile flooring, tub surround and mirrored medicine cabinets
- Vented washer/dryer in each apartment
- Customized closets in select apartments