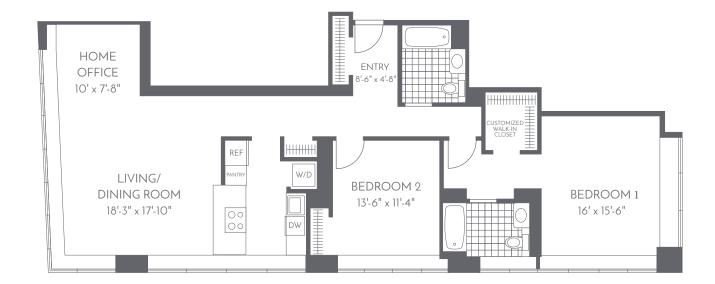

# CORNER TWO BEDROOM WITH HOME OFFICE

Residence H Floors 37-PH (Terrace on 37th Floor)

#### **Apartment Features**

- Gourmet kitchens with quartz counters, full-height marble backsplash and under-cabinet lighting
- Rich walnut cabinetry with integrated paneling over the refrigerator and dishwasher
- Premium stainless steel appliances
- Oak flooring throughout
- Serene baths with Italian tile flooring, tub surround and mirrored medicine cabinets
- Vented washer/dryer in each apartment
- Customized closets in select apartments