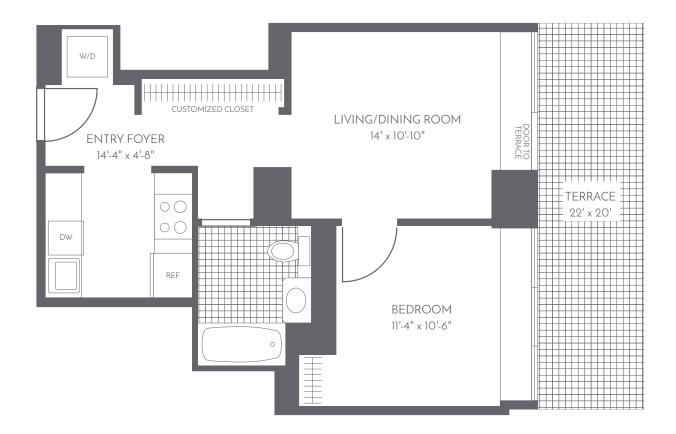

# JUNIOR ONE BEDROOM WITH TERRACE

#### Residence G Floors A2

# **Apartment Features**

- Gourmet kitchens with quartz counters, full-height marble backsplash and under-cabinet lighting
- Rich walnut cabinetry with integrated paneling over the refrigerator and dishwasher
- Premium stainless steel appliances
- Oak flooring throughout
- Serene baths with Italian tile flooring, tub surround and mirrored medicine cabinets
- Vented washer/dryer in each apartment
- Customized closets in select apartments