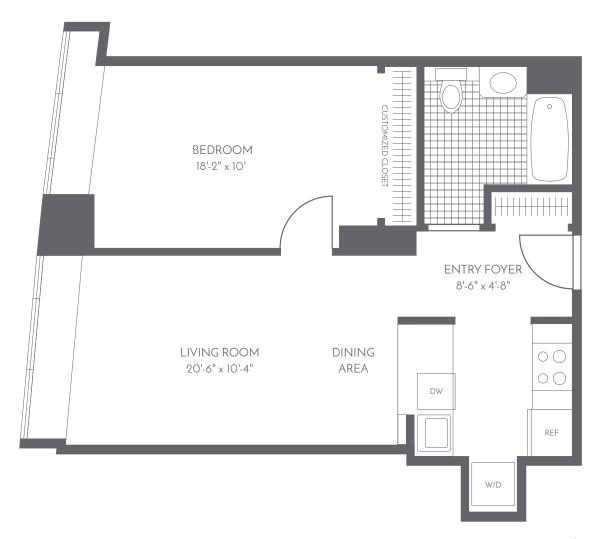

# ONE BEDROOM

#### Residence D Floors 7 - 9

### **Apartment Features**

- Gourmet kitchens with quartz counters, full-height marble backsplash and under-cabinet lighting
- Rich walnut cabinetry with integrated paneling over the refrigerator and dishwasher
- Premium stainless steel appliances
- Oak flooring throughout
- Serene baths with Italian tile flooring, tub surround and mirrored medicine cabinets
- Vented washer/dryer in each apartment
- Customized closets in select apartments