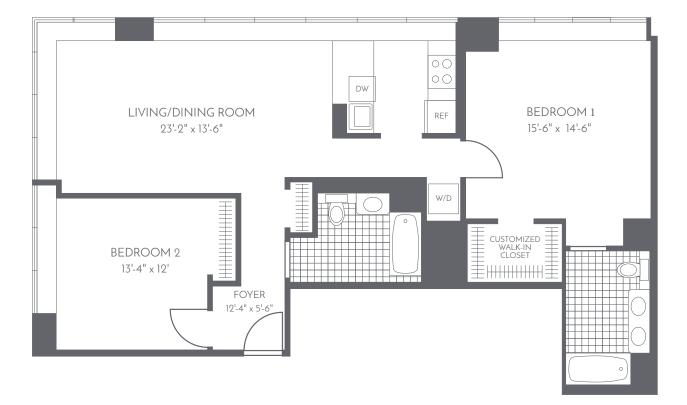

## CORNER TWO BEDROOM

## Residence D Floors 37 - PH

(Terrace on 37th Floor)

## **Apartment Features**

- Gourmet kitchens with quartz counters, full-height marble backsplash and under-cabinet lighting
- Rich walnut cabinetry with integrated paneling over the refrigerator and dishwasher
- Premium stainless steel appliances
- Oak flooring throughout
- Serene baths with Italian tile flooring, tub surround and mirrored medicine cabinets
- Vented washer/dryer in each apartment
- Customized closets in select apartments