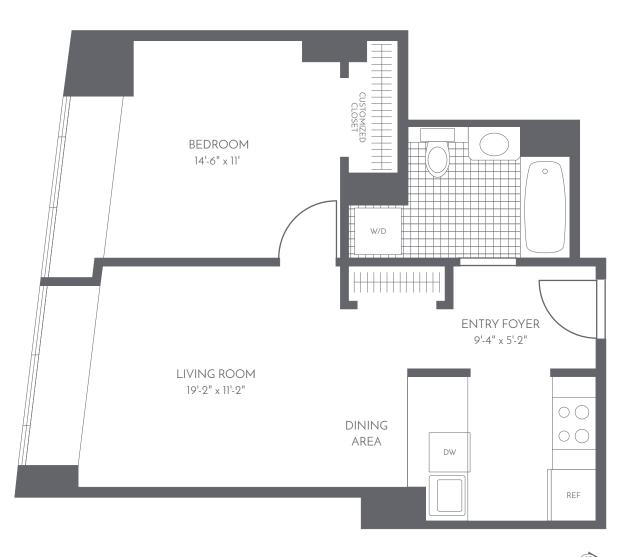

## ONE BEDROOM Residence D Floors 25 - 36

## **Apartment Features**

- Gourmet kitchens with quartz counters, full-height marble backsplash and under-cabinet lighting
- Rich walnut cabinetry with integrated paneling over the refrigerator and dishwasher
- Premium stainless steel appliances
- Oak flooring throughout
- Serene baths with Italian tile flooring, tub surround and mirrored medicine cabinets
- Vented washer/dryer in each apartment
- Customized closets in select apartments