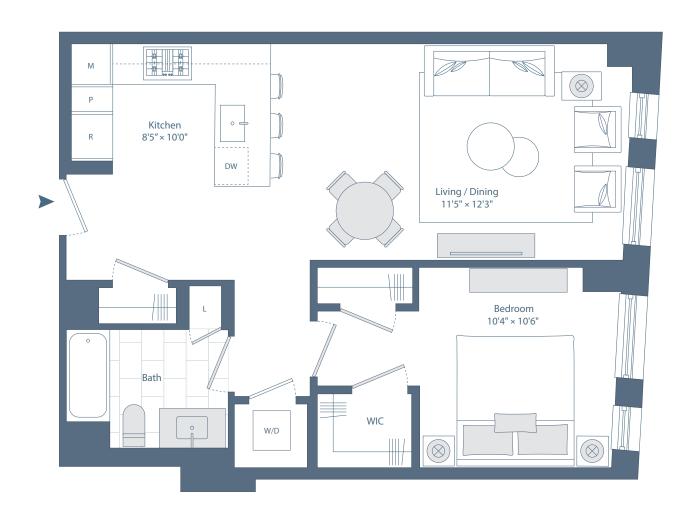

## Residence 11

Floors 4-8

- 1 Bedroom
- 1 Bathroom

## **Residence Features\***

Stainless Steel Appliance Package with Gas Ranges in Select Residences

Custom Gourmet Kitchens with Stained Oak Cabinetry, Polished Quartz Countertops and Imported Statuario Backsplash

Wide Plank Hard Wood Floors Throughout with Spacious Customized Closets

Leviton Decora Series Lighting Controls

Oversized Low E-Insulated Windows for Maximum Lights and Views

Custom Oak Bathroom Cabinetry with Quartz Countertops Featuring Soft Close Cabinets and Drawers

Washer and Dryer in Every Residence

Resident Controlled Heating and Air Conditioning

\*All dimensions are approximate. Additional charges may apply to building services, benefits and amenities. Benefits and services are subject to change and are not an essential, required or ancillary service provided by the landlord. All features and specifications are subject to change. Balcony size and configuration may vary per floor. Copyright 2020 Related Beal. Equal Housing Opportunity.