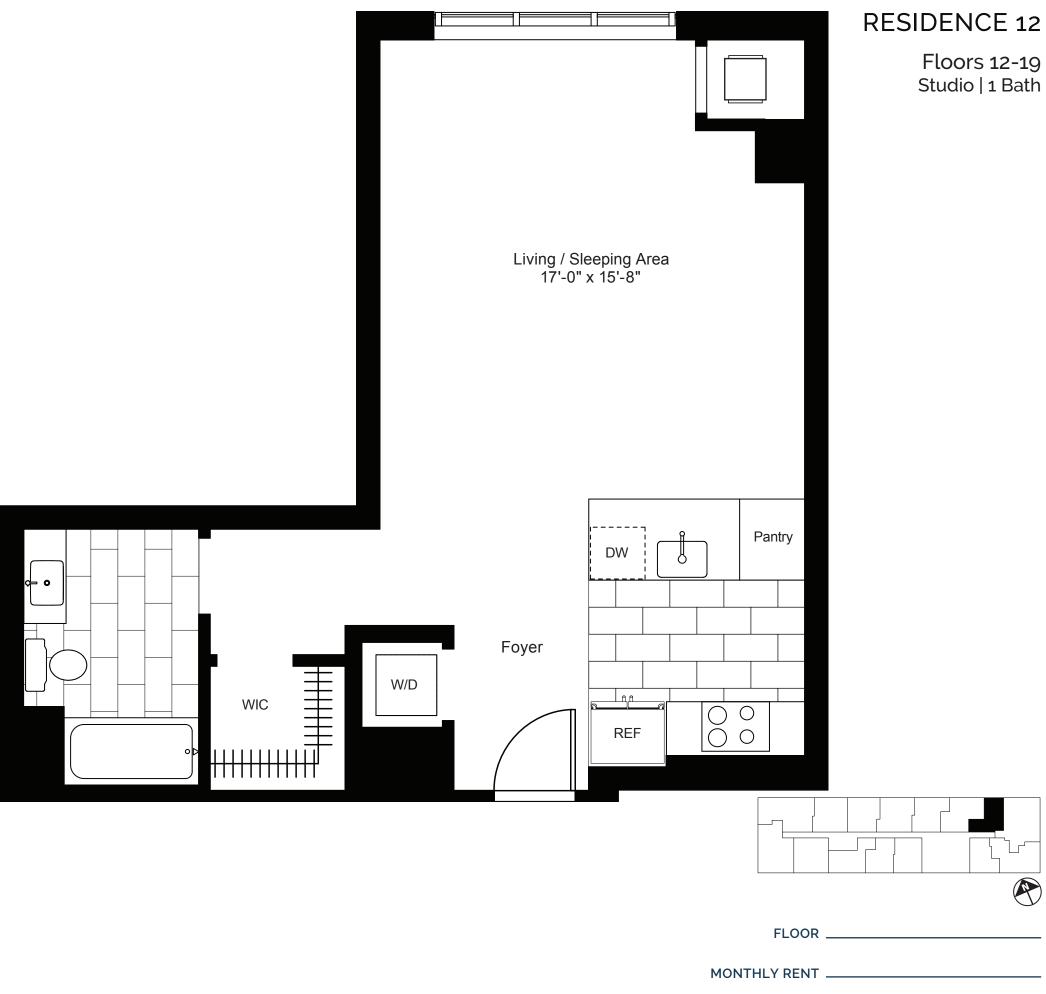

## **APARTMENT FEATURES**

- Gourmet Kitchens Feature Caesarstone Counters with Walnut Cabinetry
- Deluxe Stainless Steel Appliances: Fisher & Paykel Refrigerator with Bottom Freezer Drawer, Bosch Range, Dishwasher and Microwave
- Lavish Baths with Marble Counters and Tub Surround, Walnut Vanity and Mirrored Medicine Cabinets
- Wood Flooring throughout the Living Area
- Washer/Dryer in Each Home
- Resident Controlled Heating and Air Conditioning with Nest Thermostats
- Keyless Entry