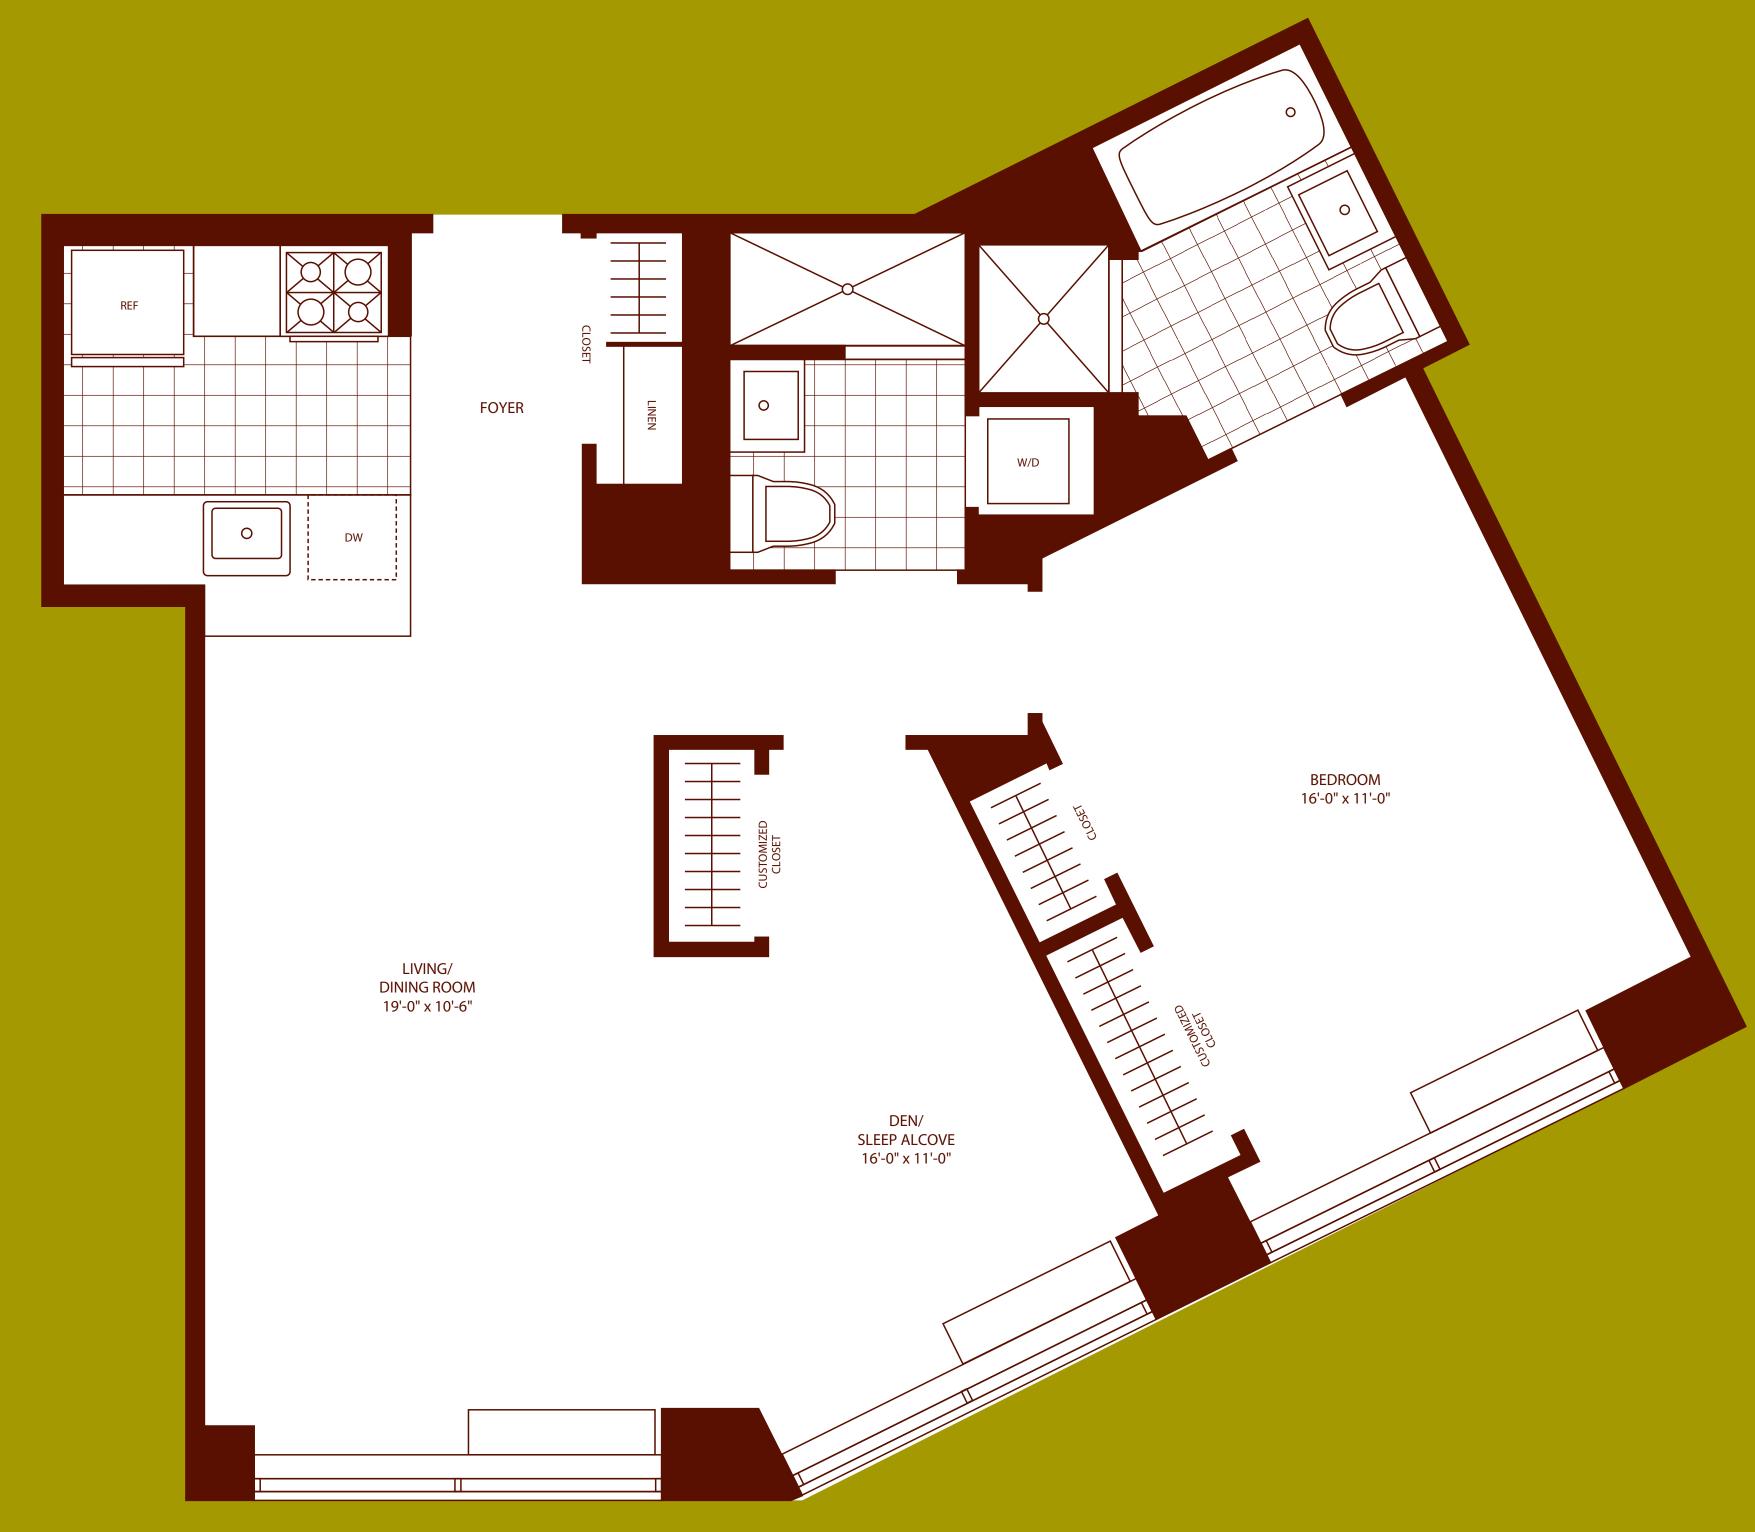

## CONVERTIBLE TWO BEDROOM

Residence 40 Hoors 5-9

FLOOR

MONTHLY RENT

All Dimensions Are Approximate