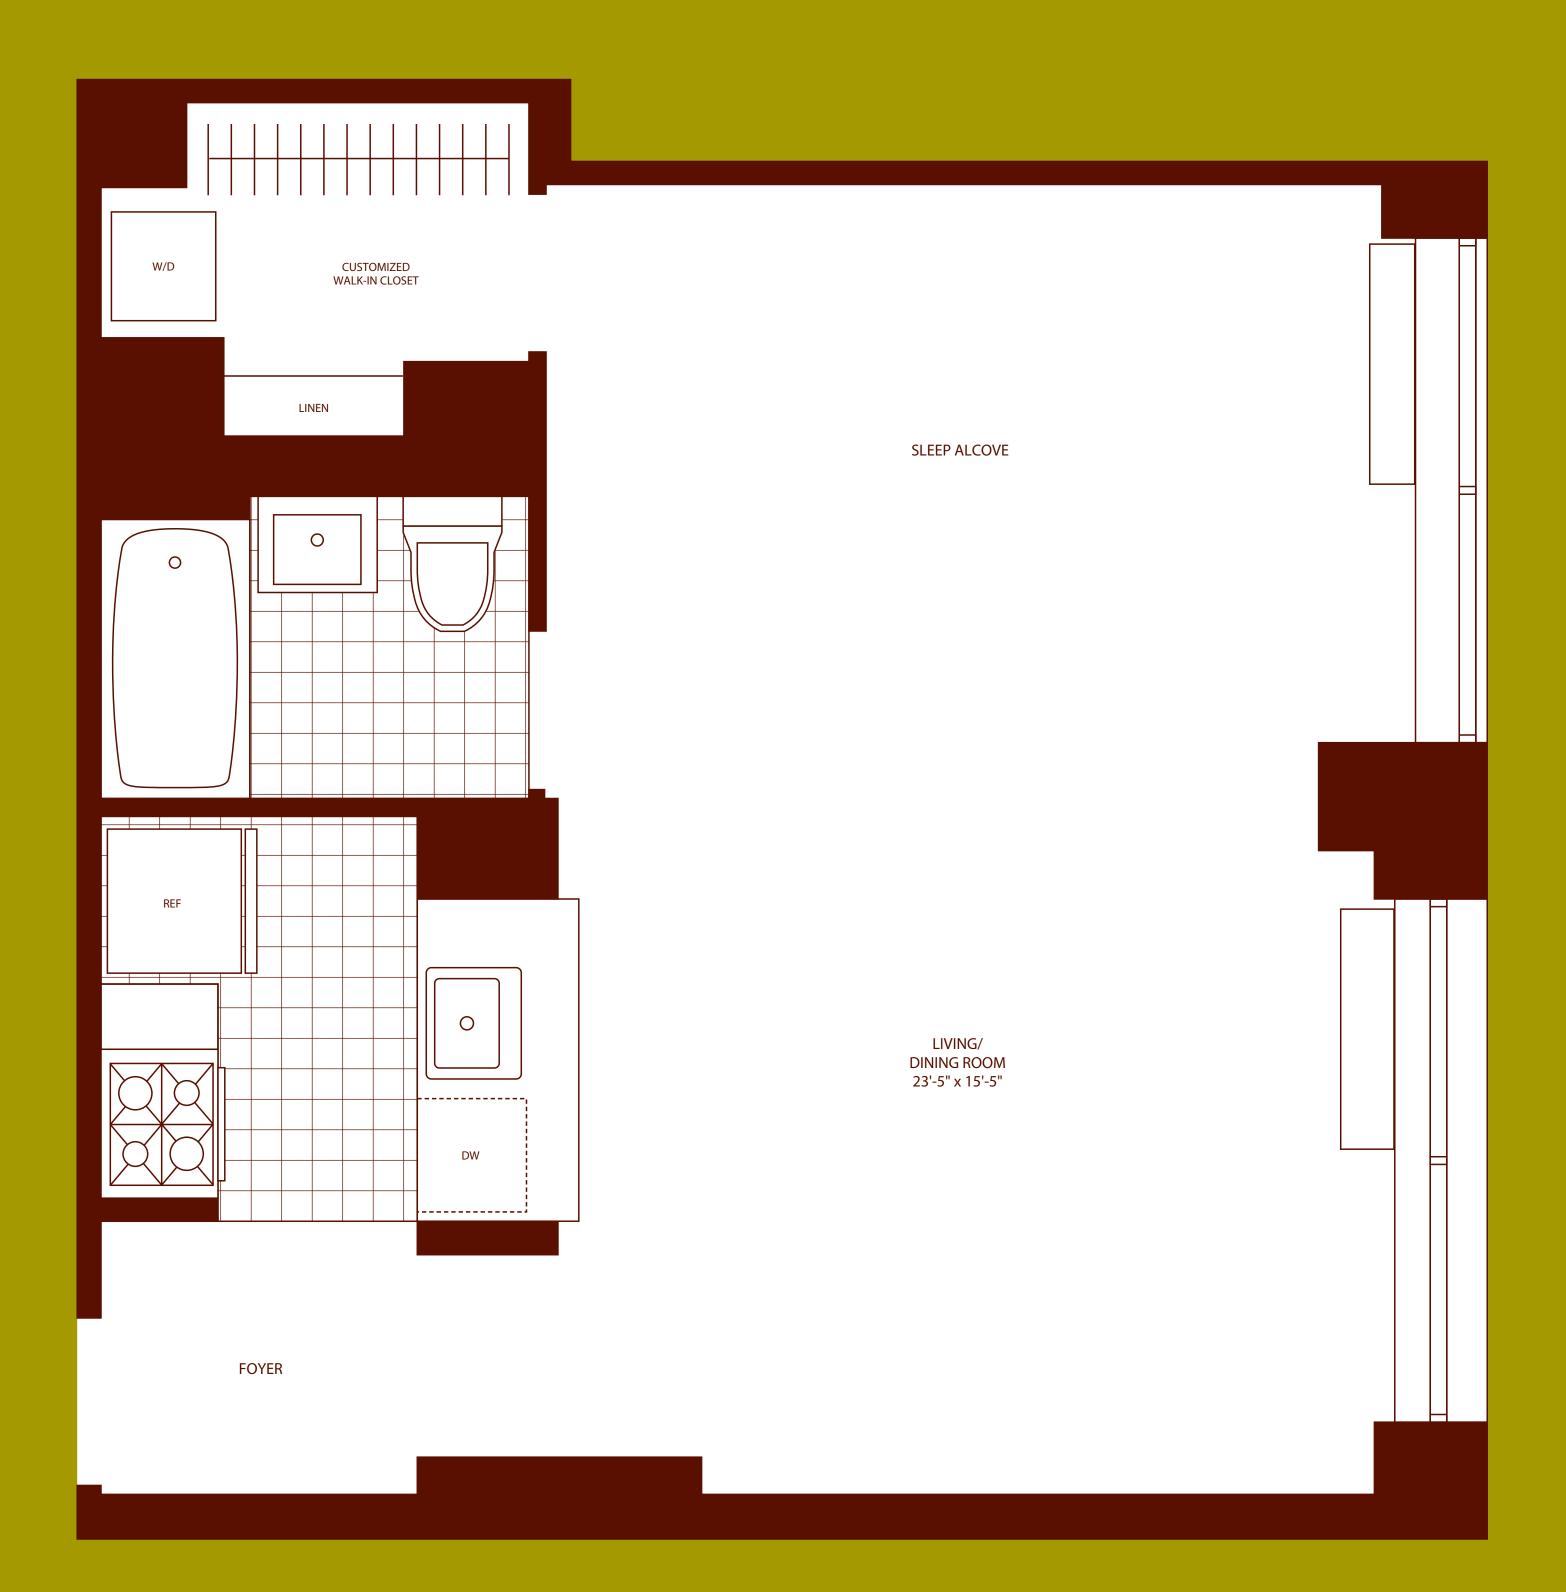

ry and GoldenToned Quartzite Countertops and Backsplashes
- KitchenAid Stainless Steel Appliances Including Frost-Free Refrigerators with Freezer Drawers, Microwaves, Ranges with Self-Cleaning Ovens, and Dishwashers
- Golden Sand Stone-Tiled Bathrooms, Custom Designed by Clodagh with Arctic White Corian Vessel Sinks and Satin Nickel Fixtures
- Oversized Windows Throughout for Maximum Light
- Custom Designed Lighting
- Stackable Miele Washer and Dryer in Every Residence
- Resident Controlled Heating and Air Conditioning
- Select Residences Feature Private Terraces
- Spacious Walk-In Closets\*

\* In Select Residences \*\*Additional Charge \*\*\*Additional Charge for Some Services

## MANAGEMENT AND RESIDENT SERVICE CENTER

- (212) 633-1717 fax (212) 633-9977
- caledonialeasing@related.com



## **ALCOVE STUDIO**

Residence 38 Hoors 3-4



FLOOR

MONTHLY RENT