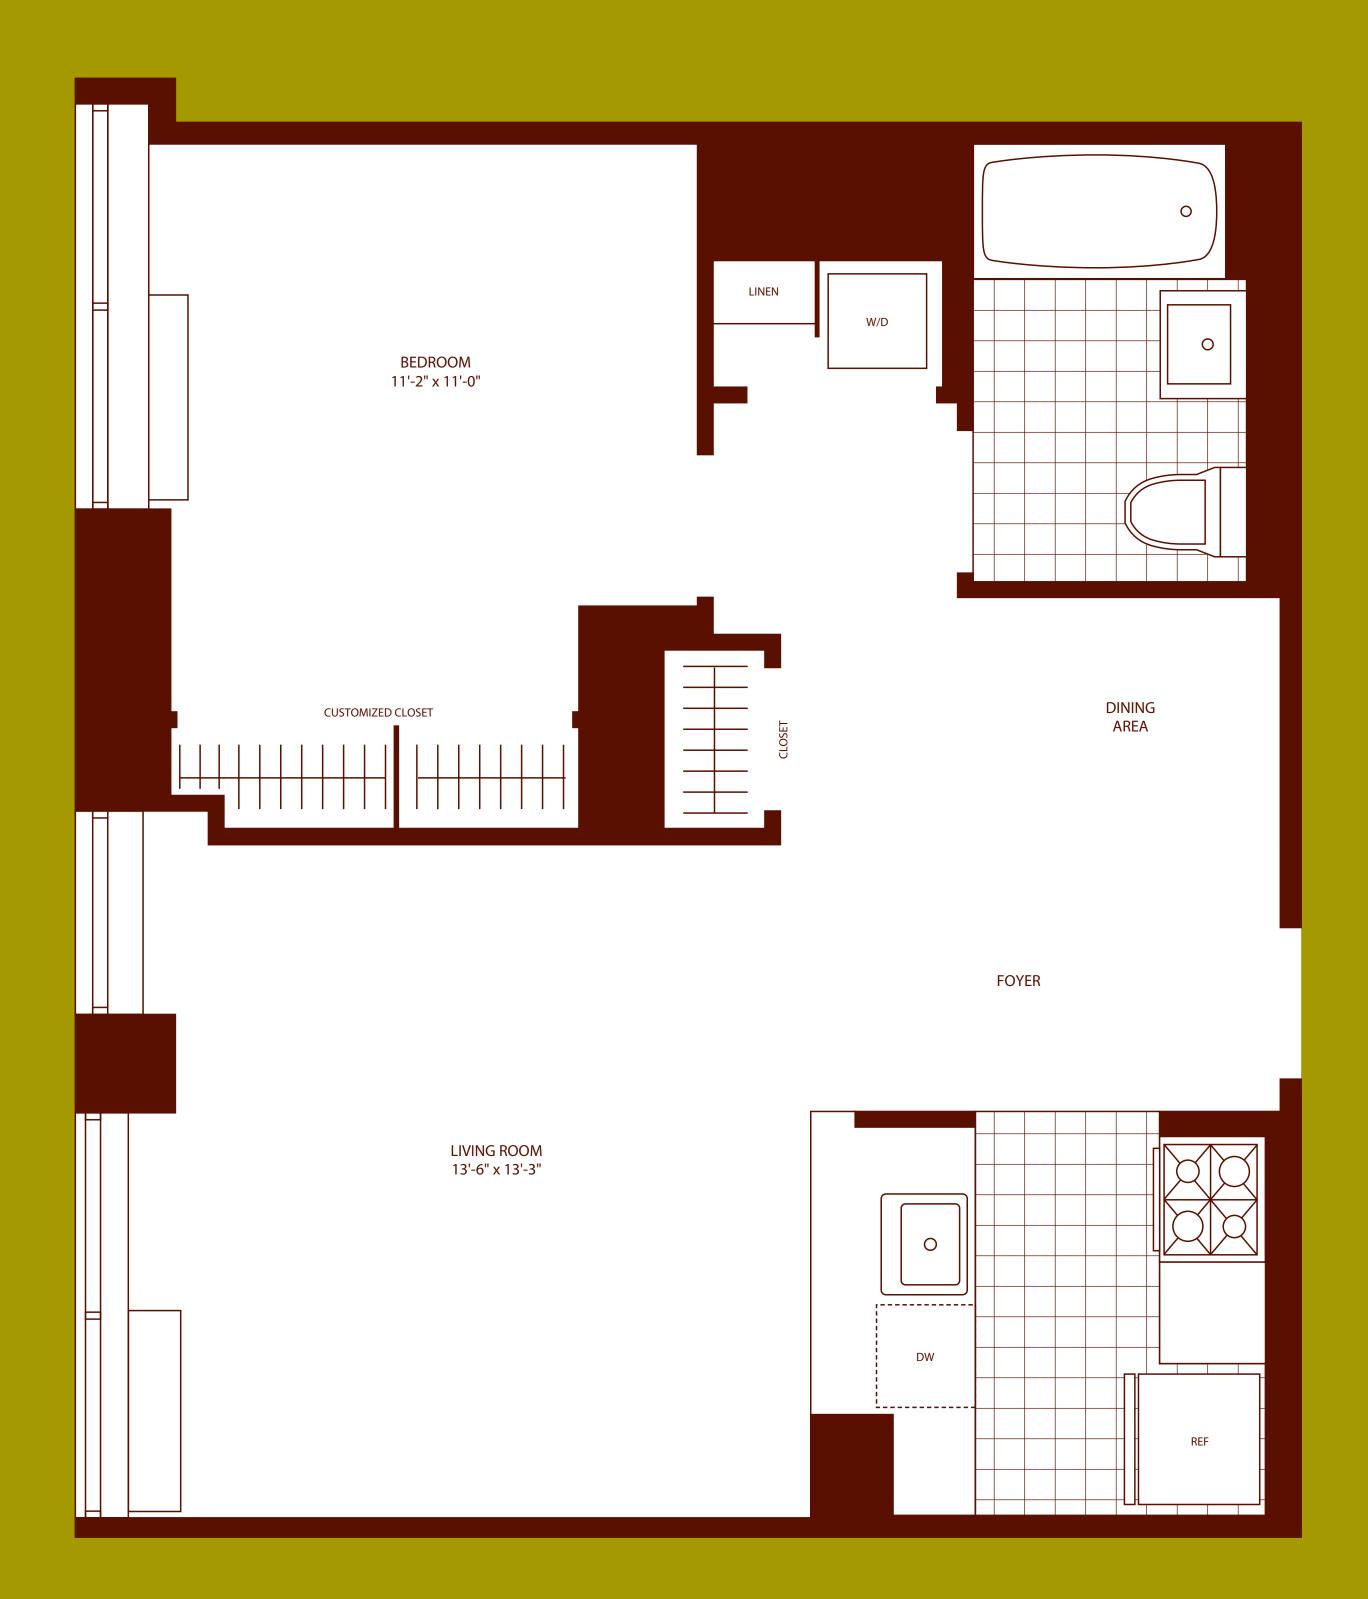

ry and GoldenToned Quartzite Countertops and Backsplashes
- KitchenAid Stainless Steel Appliances Including Frost-Free Refrigerators with Freezer Drawers, Microwaves, Ranges with Self-Cleaning Ovens, and Dishwashers
- Golden Sand Stone-Tiled Bathrooms, Custom Designed by Clodagh with Arctic White Corian Vessel Sinks and Satin Nickel Fixtures
- Oversized Windows Throughout for Maximum Light
- Custom Designed Lighting
- Stackable Miele Washer and Dryer in Every Residence
- Resident Controlled Heating and Air Conditioning
- Select Residences Feature Private Terraces
- Spacious Walk-In Closets\*

\* In Select Residences \*\*Additional Charge \*\*\*Additional Charge for Some Services

## MANAGEMENT AND RESIDENT SERVICE CENTER

- (212) 633-1717 fax (212) 633-9977
- caledonialeasing@related.com



## ONE BEDROOM WITH DINING AREA

Residence 26 ■oors 4-9



FLOOR

MONTHLY RENT