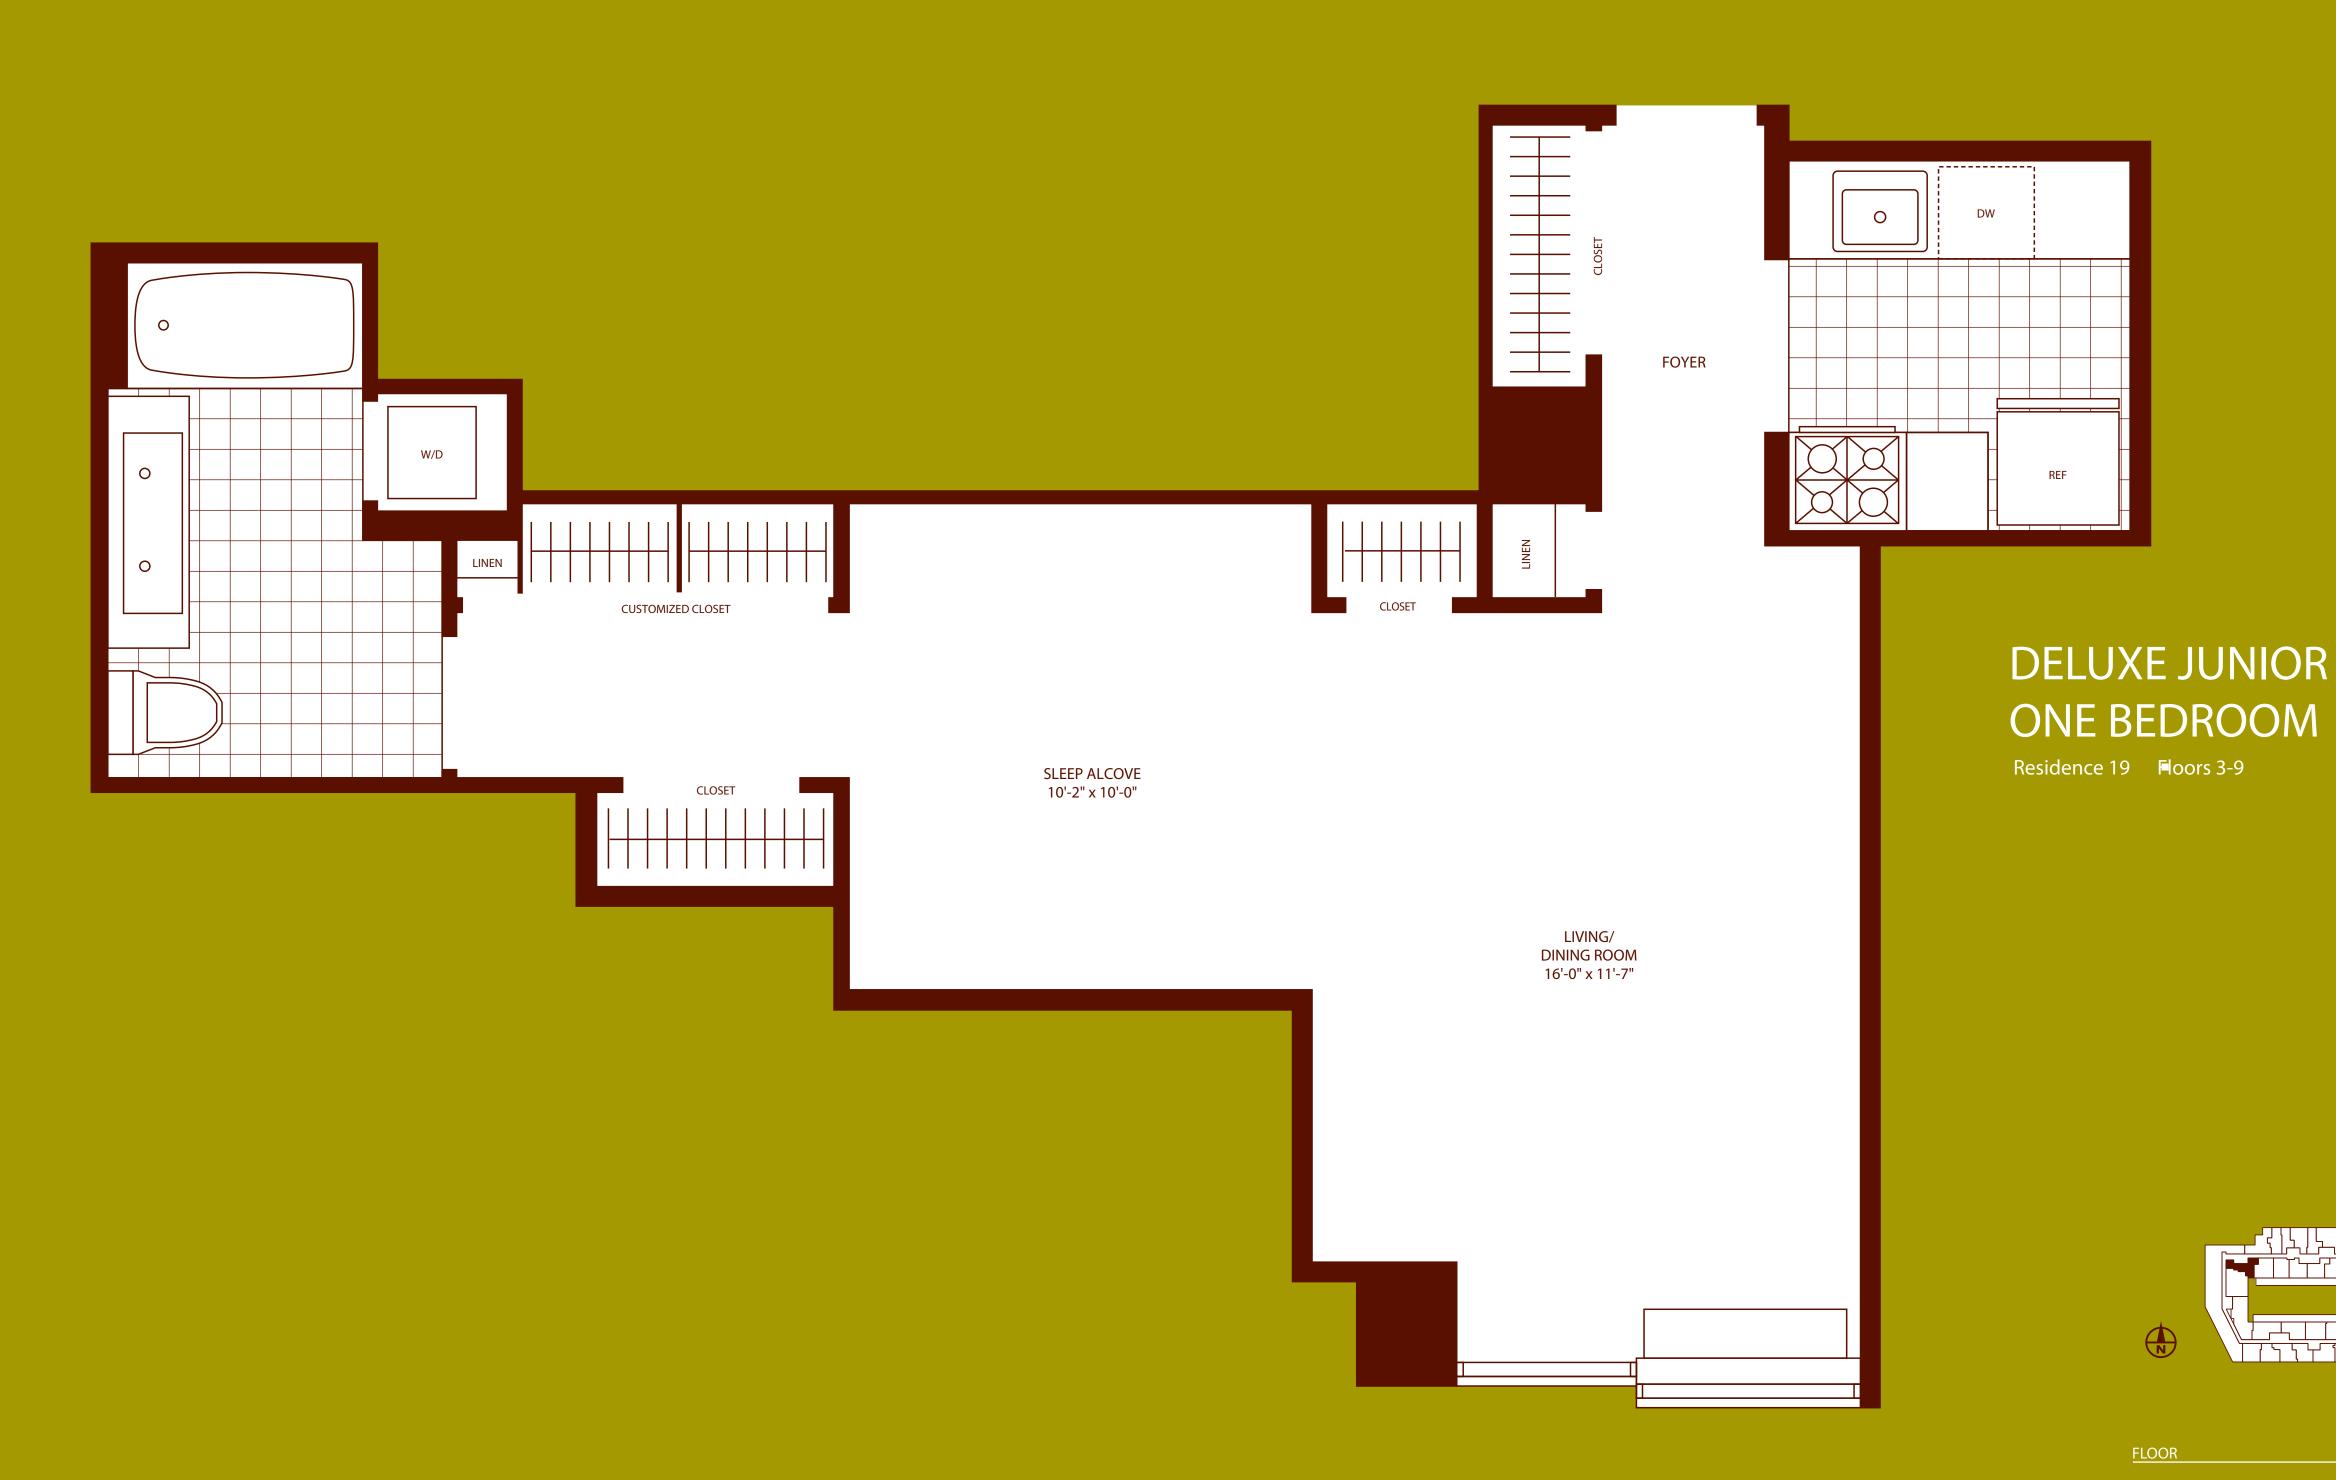

## APARTMENT FEATURES

- Bamboo Plank Flooring
- Clodagh Custom Kitchens with Bamboo Finish Cabinetry and GoldenToned Quartzite Countertops and Backsplashes
- KitchenAid Stainless Steel Appliances Including Frost-Free Refrigerators with Freezer Drawers, Microwaves, Ranges with Self-Cleaning Ovens, and Dishwashers
- Golden Sand Stone-Tiled Bathrooms, Custom Designed by Clodagh with Arctic White Corian Vessel Sinks and Satin Nickel Fixtures
- Oversized Windows Throughout for Maximum Light
- Custom Designed Lighting
- Stackable Miele Washer and Dryer in Every Residence
- Resident Controlled Heating and Air Conditioning
- Select Residences Feature Private Terraces
- Spacious Walk-In Closets\*