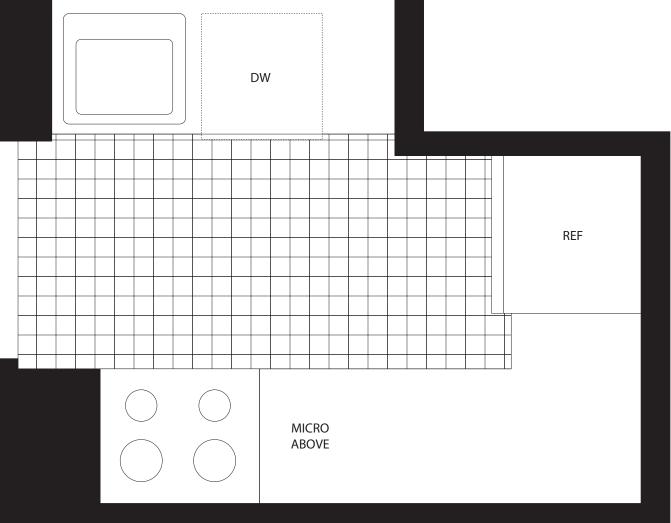

#### APARTMENT FEATURES

- Washer/Dryer in Every Apartment
- Oversized Window for Maximum Light and Views
- <sup>n</sup> Gourmet Granite Kitchens with Custom Designed European-Style Glass Door Cabinetry, Ceramic Tile Floors, and Stainless Steel Appliances including Sinks, Microwaves, Ranges with Self-Cleaning Ovens, and Frost-Free Refrigerators with Ice Makers
- Custom Designed European Bathrooms with Vessel Sink, Wood Vanity Base, Stone Floors, Walls and Vanity Top
- Granite Window Sills and Designer Mini-Blinds
- n Walk-In Closets\* and Customized Closets
- Oak Parquet Floors in Living Rooms and Entry Ways
- Nall-to-Wall Carpeted Bedrooms
- n Individual Intrusion Alarms
- n Individually-Controlled Heating and Air Conditioning
- Private Terraces\*
- \* In Select Residences \*\*Additional Charge \*\*Additional Charge For Some Services