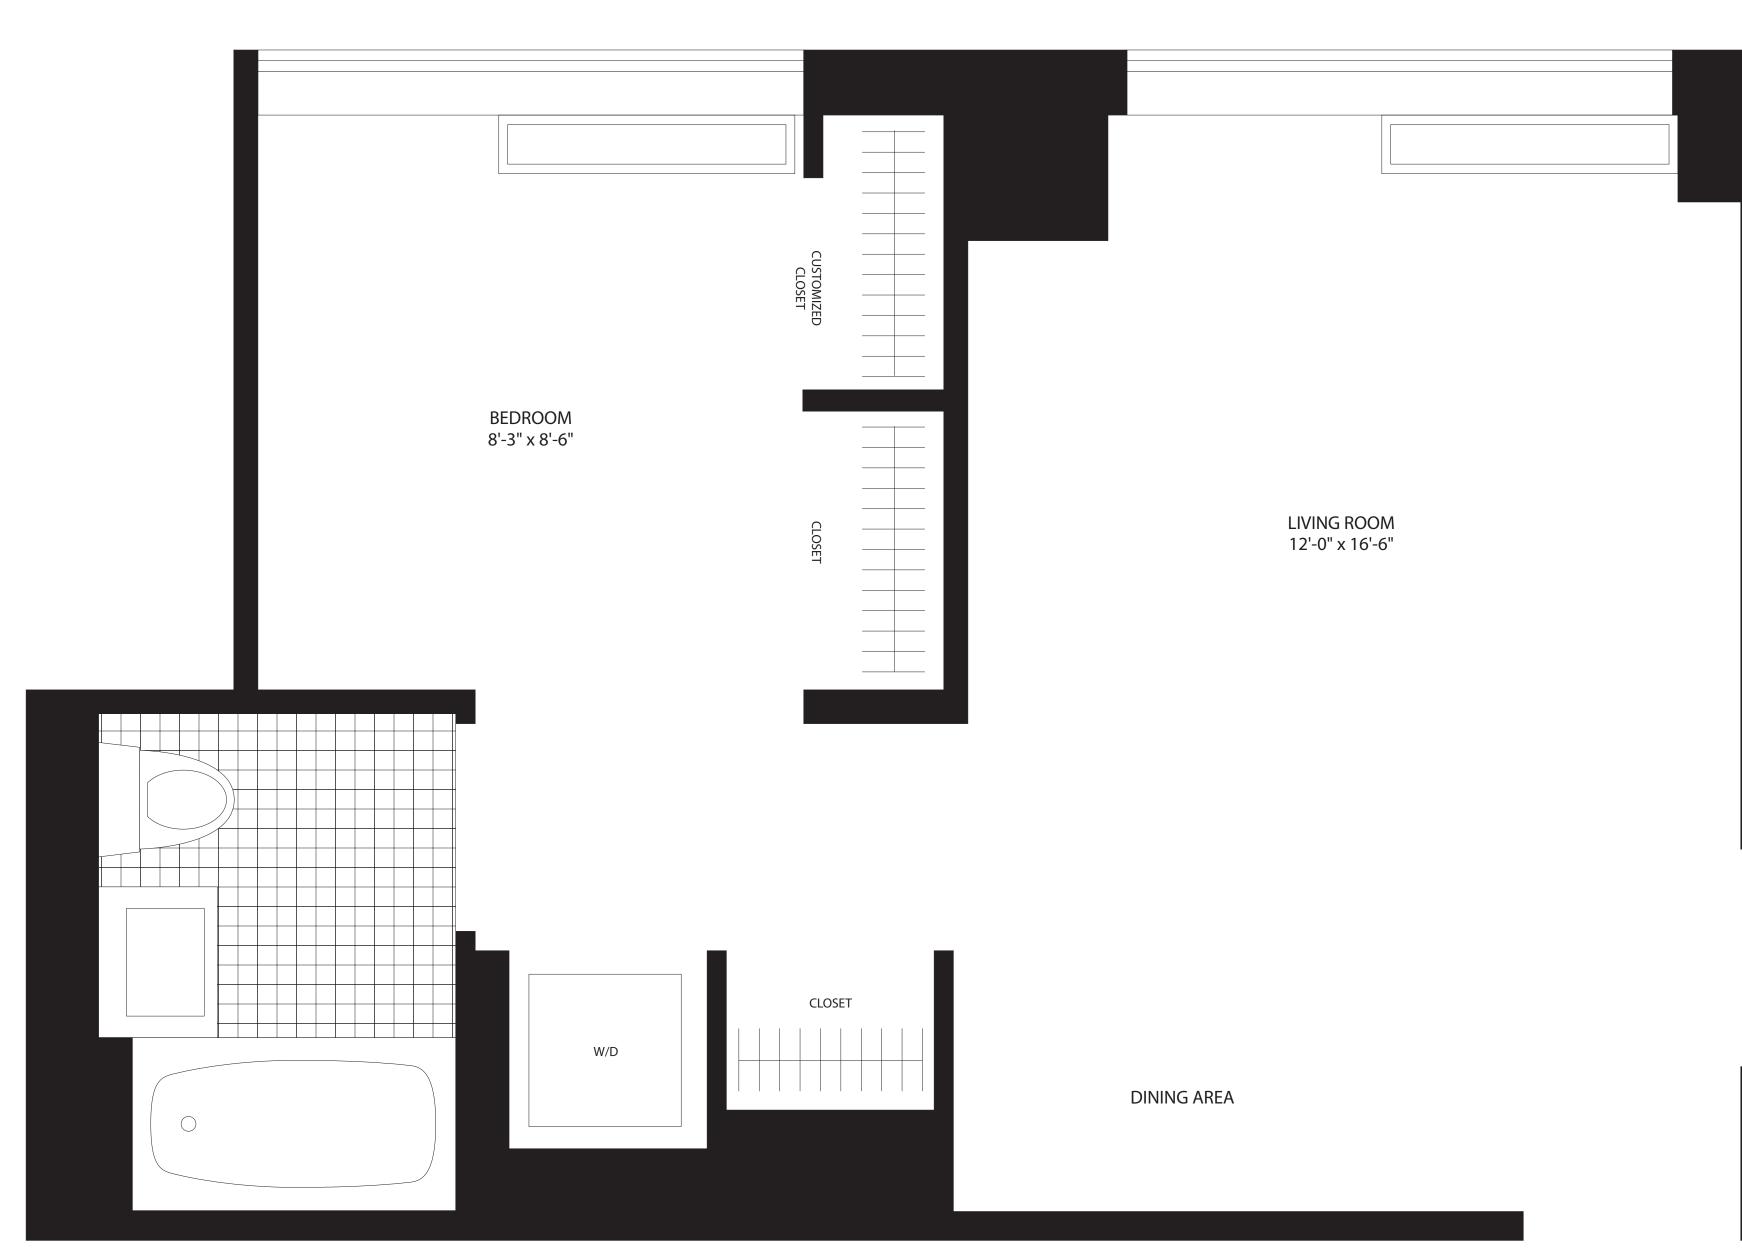

### **JUNIOR** ONE BEDROOM

Residence NE Floors 7-9

Residence NL Floors 7-9 (reverse)