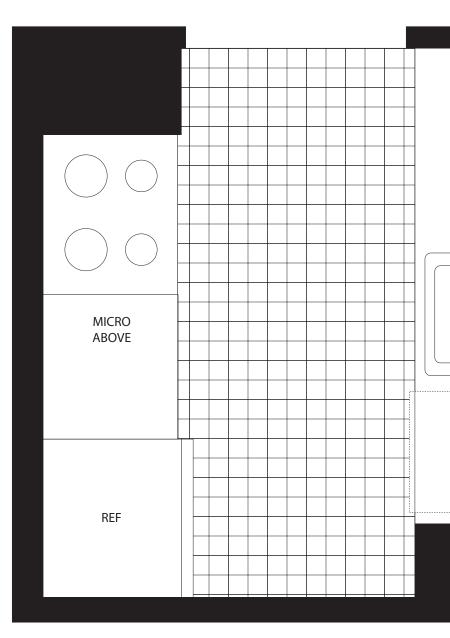

#### APARTMENT FEATURES

- Washer/Dryer in Every Apartment
- o Oversized Window for Maximum Light and Views
- Gourmet Granite Kitchens with Custom Designed
   European-Style Glass Door Cabinetry, Ceramic Tile
   Floors, and Stainless Steel Appliances including
   Sinks, Microwaves, Ranges with Self-Cleaning Ovens,
   and Frost-Free Refrigerators with Ice Makers
- Custom Designed European Bathrooms with
   Vessel Sink, Wood Vanity Base, Stone Floors,
   Walls and Vanity Top
- n Granite Window Sills and Designer Mini-Blinds
- Walk-In Closets\* and Customized Closets
- Oak Parquet Floors in Living Rooms and Entry Ways
- Wall-to-Wall Carpeted Bedrooms
- Individual Intrusion Alarms
- n Individually-Controlled Heating and Air Conditioning
- Private Terraces\*

# **STUDIO** Residence NE Floors 3-6

### FLOOR

MONTHLY RENT All Dimensions Are Approximate