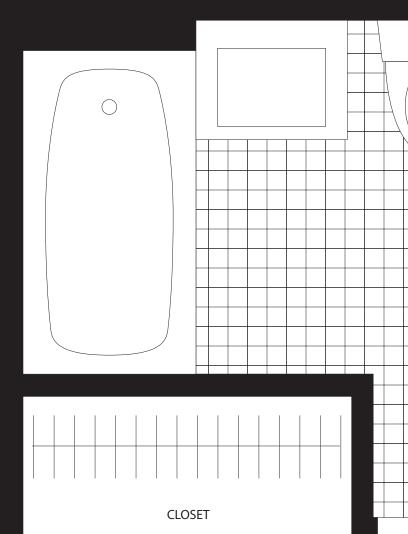

#### APARTMENT FEATURES

- Washer/Dryer in Every Apartment
- o Oversized Window for Maximum Light and Views
- Gourmet Granite Kitchens with Custom Designed
   European-Style Glass Door Cabinetry, Ceramic Tile
   Floors, and Stainless Steel Appliances including
   Sinks, Microwaves, Ranges with Self-Cleaning Ovens,
   and Frost-Free Refrigerators with Ice Makers
- Custom Designed European Bathrooms with
   Vessel Sink, Wood Vanity Base, Stone Floors,
   Walls and Vanity Top
- n Granite Window Sills and Designer Mini-Blinds
- Walk-In Closets\* and Customized Closets
- Oak Parquet Floors in Living Rooms and Entry Ways
- Wall-to-Wall Carpeted Bedrooms
- Individual Intrusion Alarms
- n Individually-Controlled Heating and Air Conditioning
- Private Terraces\*

#### MANAGEMENT & LEASING CENTER

(212) 255-2200 fax (212) 255-2202
 thetateleasing@related.com

ENTRY FOYER

| Customized     Walk-in   Customized     Walk-in   Customized     Walk-in     Customized     Walk-in     Customized     Walk-in     Customized     Walk-in     Customized     Walk-in     Customized     Walk-in     Customized     Walk-in     Customized     Walk-in     Customized     Walk-in     Customized     Walk-in     Customized     Walk-in   Customized     Walk-in     Customized     Walk-in     Customized     Walk-in     Customized     Walk-in     Customized     Walk-in     Customized     Walk-in     Customized     Walk-in     Customized     Walk-in     Customized     Walk-in     Customized     Walk-in     Customized     Walk-in     Walk-in     Walk-in     Walk-in     Walk-in |         |                  |
|---------------------------------------------------------------------------------------------------------------------------------------------------------------------------------------------------------------------------------------------------------------------------------------------------------------------------------------------------------------------------------------------------------------------------------------------------------------------------------------------------------------------------------------------------------------------------------------------------------------------------------------------------------------------------------------------------------------|---------|------------------|
|                                                                                                                                                                                                                                                                                                                                                                                                                                                                                                                                                                                                                                                                                                               | WALK-IN | SLEEPING<br>AREA |

# **STUDIO** Residence NE Floors 3-6

### FLOOR

MONTHLY RENT All Dimensions Are Approximate