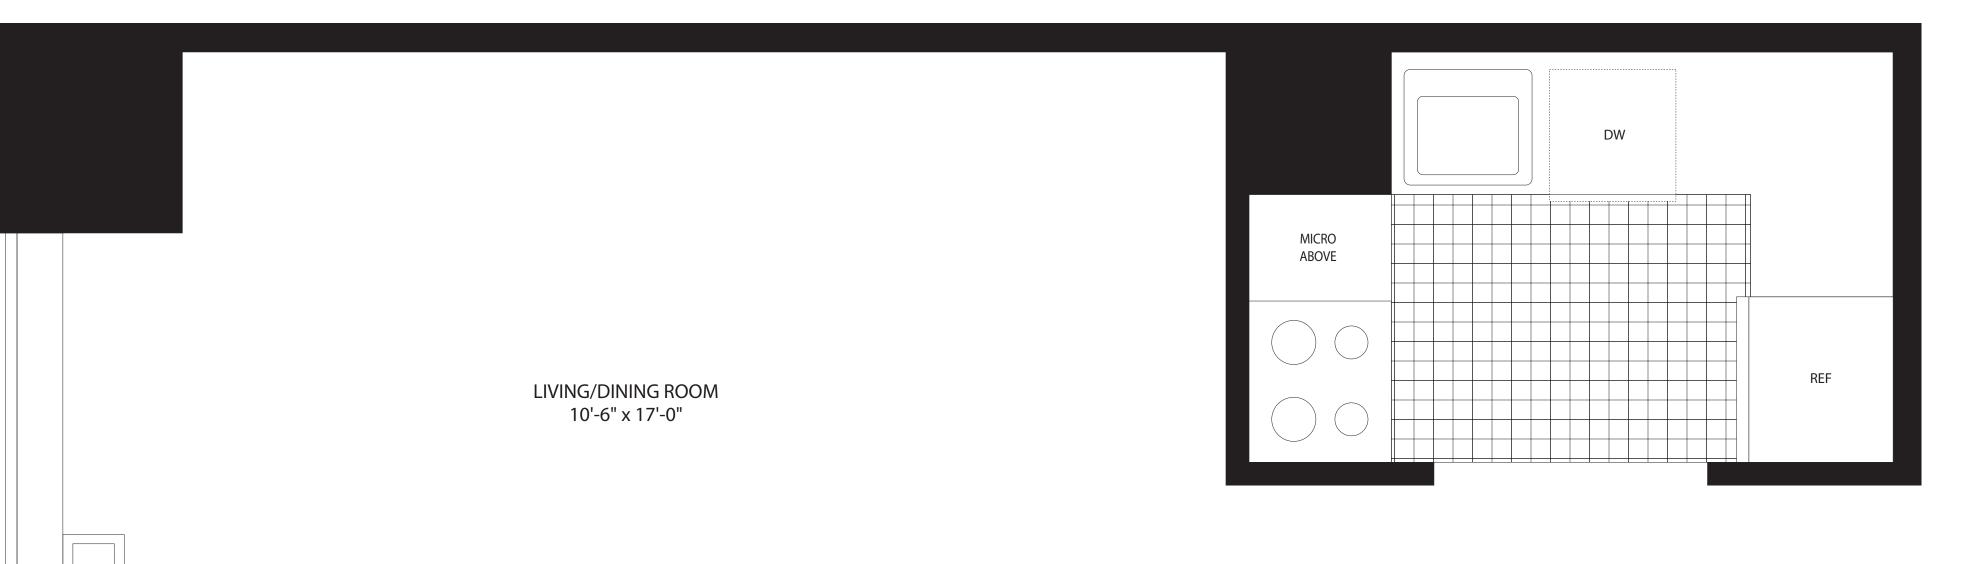

# ALCOVE STUDIO Residence SB Floors 3-PH4

ENTRY FOYER

**FLOOR** 

MONTHLY RENT

All Dimensions Are Approximate