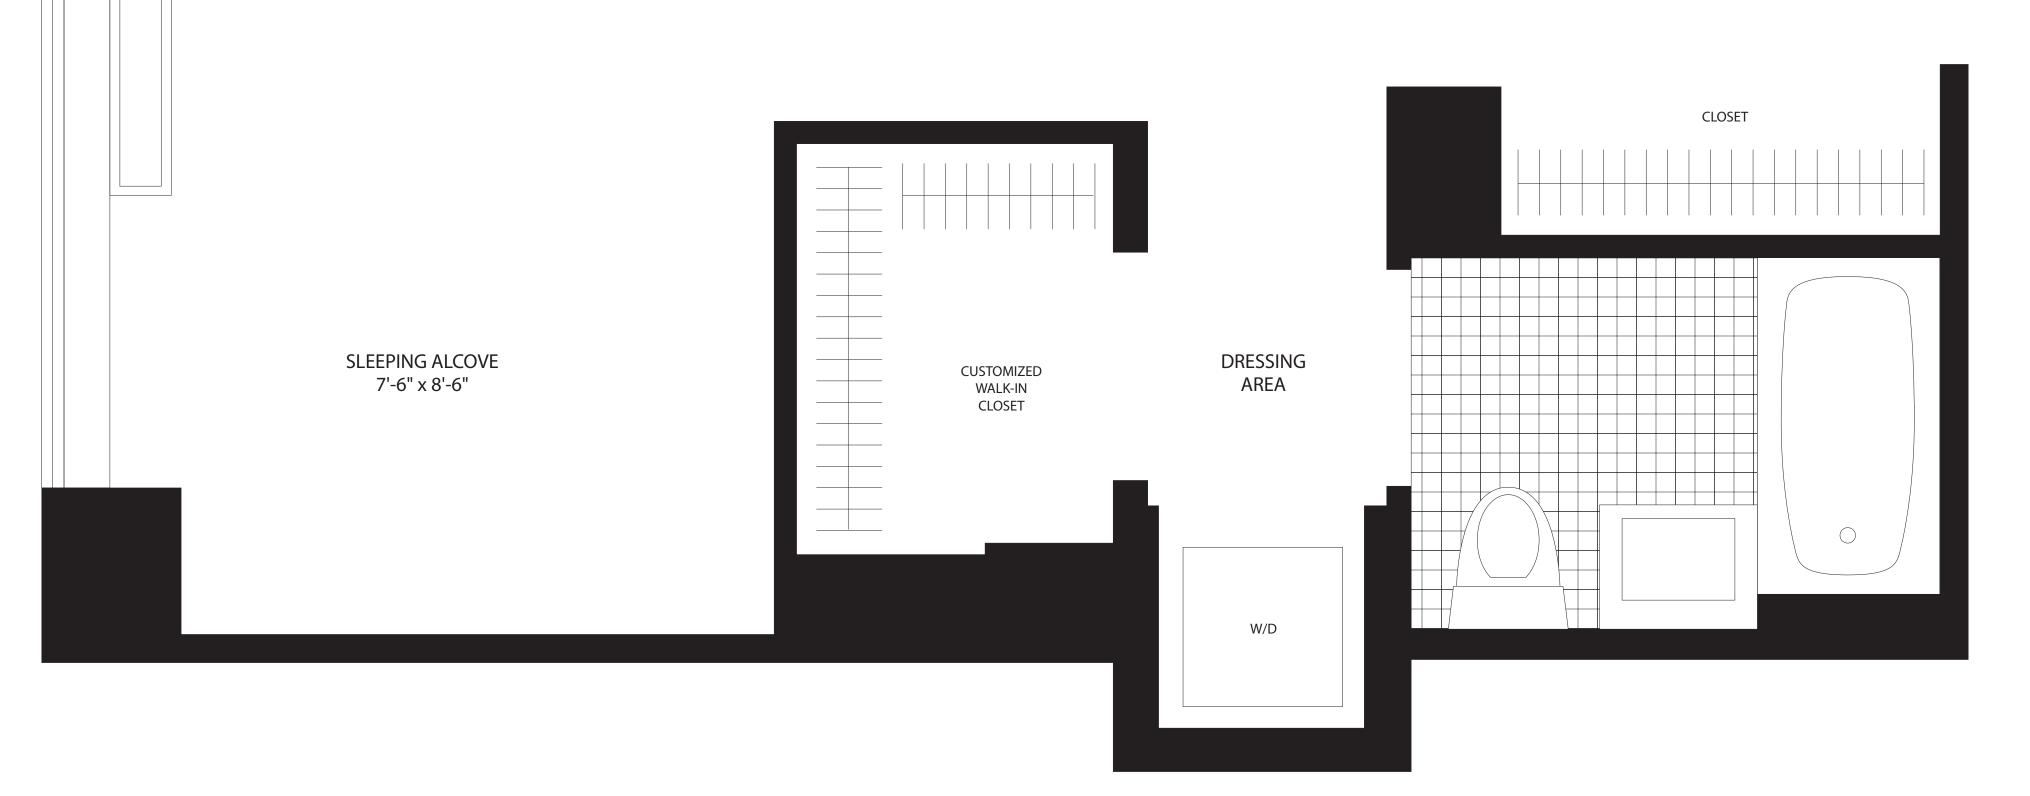

# ALCOVE STUDIO Residence SB Floors 3-PH4

ENTRY FOYER

**FLOOR** 

MONTHLY RENT

All Dimensions Are Approximate