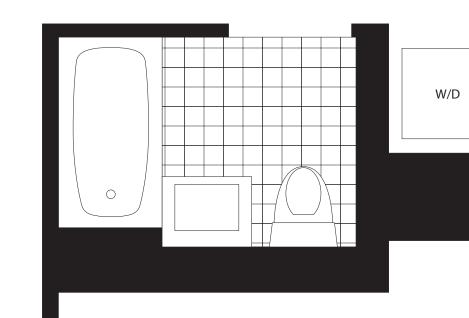

#### APARTMENT FEATURES

- Washer/Dryer in Every Apartment
- o Oversized Window for Maximum Light and Views
- Gourmet Granite Kitchens with Custom Designed European-Style Glass Door Cabinetry, Ceramic Tile Floors, and Stainless Steel Appliances including Sinks, Microwaves, Ranges with Self-Cleaning Ovens, and Frost-Free Refrigerators with Ice Makers
- Custom Designed European Bathrooms with Vessel Sink, Wood Vanity Base, Stone Floors, Walls and Vanity Top
- Granite Window Sills and Designer Mini-Blinds
- Walk-In Closets\* and Customized Closets
- Oak Parquet Floors in Living Rooms and Entry Ways
- Wall-to-Wall Carpeted Bedrooms
- Individual Intrusion Alarms
- Individually-Controlled Heating and Air Conditioning
- Private Terraces\*