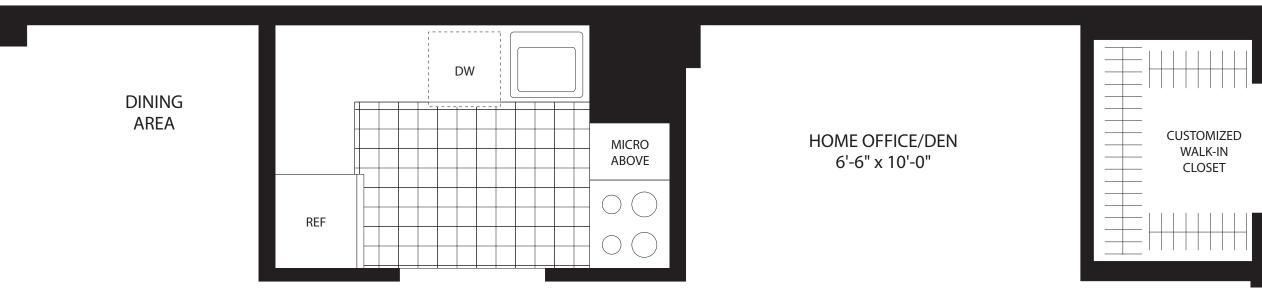

# **ONE BEDROOM** WITH HOME OFFICE/DEN

Residence SN Floor 3

FLOOR

MONTHLY RENT All Dimensions Are Approximate

BEDROOM

11'-0" x 14'-0"