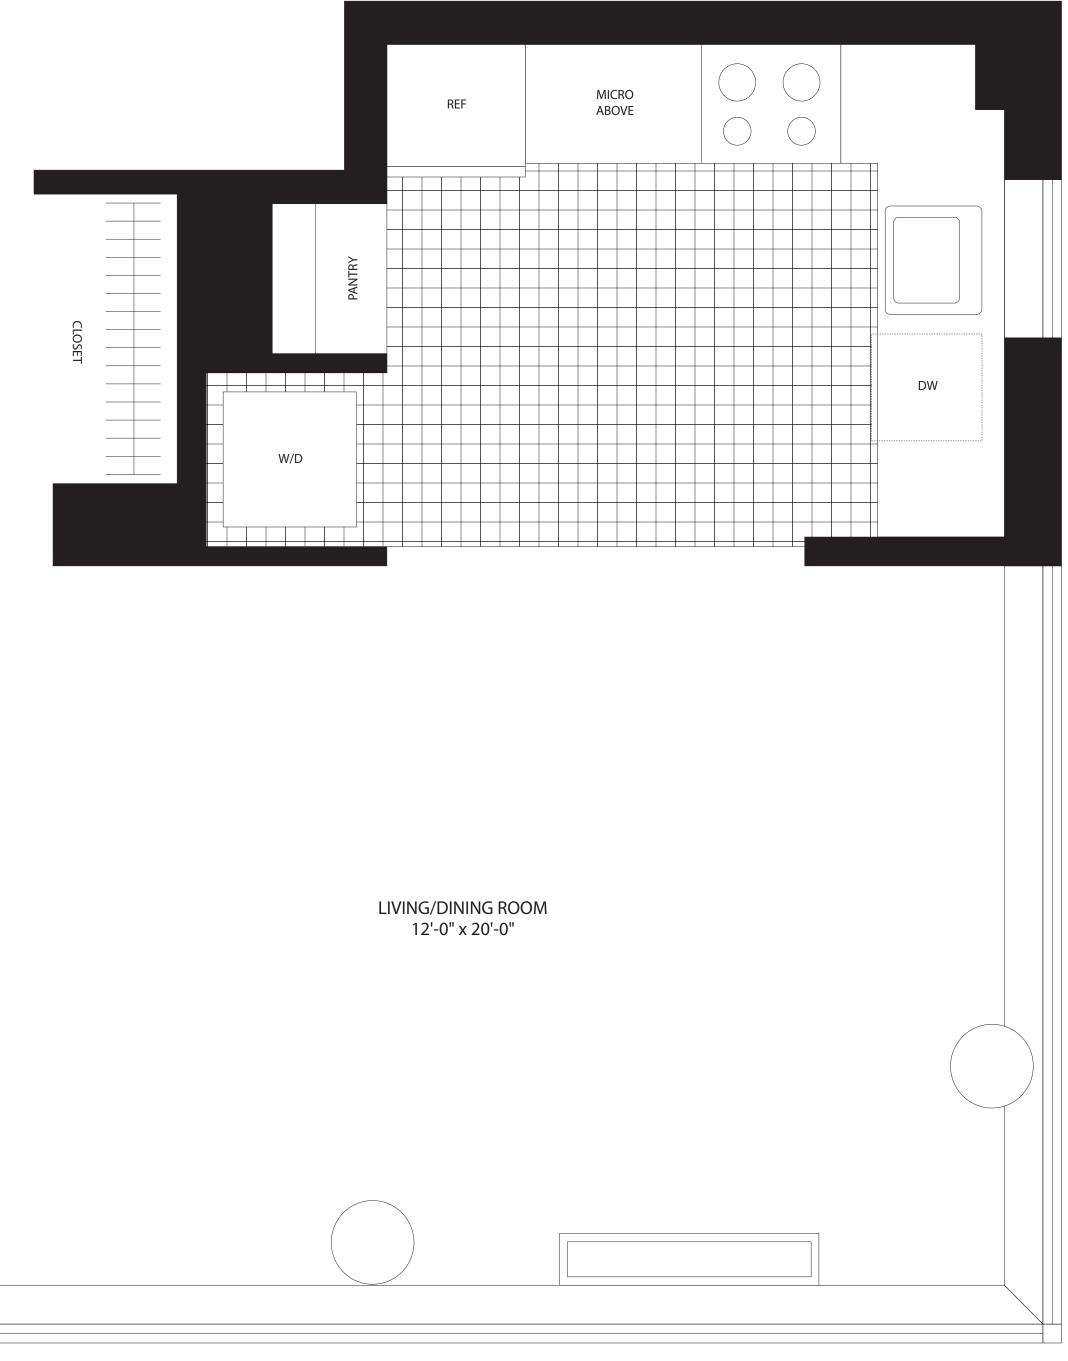

# **CORNER ONE BEDROOM LOFT** Residence SD Floors PH1-PH3

## BEDROOM 12'-0" x 14'-1"

ENTRY

FOYER

### FLOOR

MONTHLY RENT All Dimensions Are Approximate