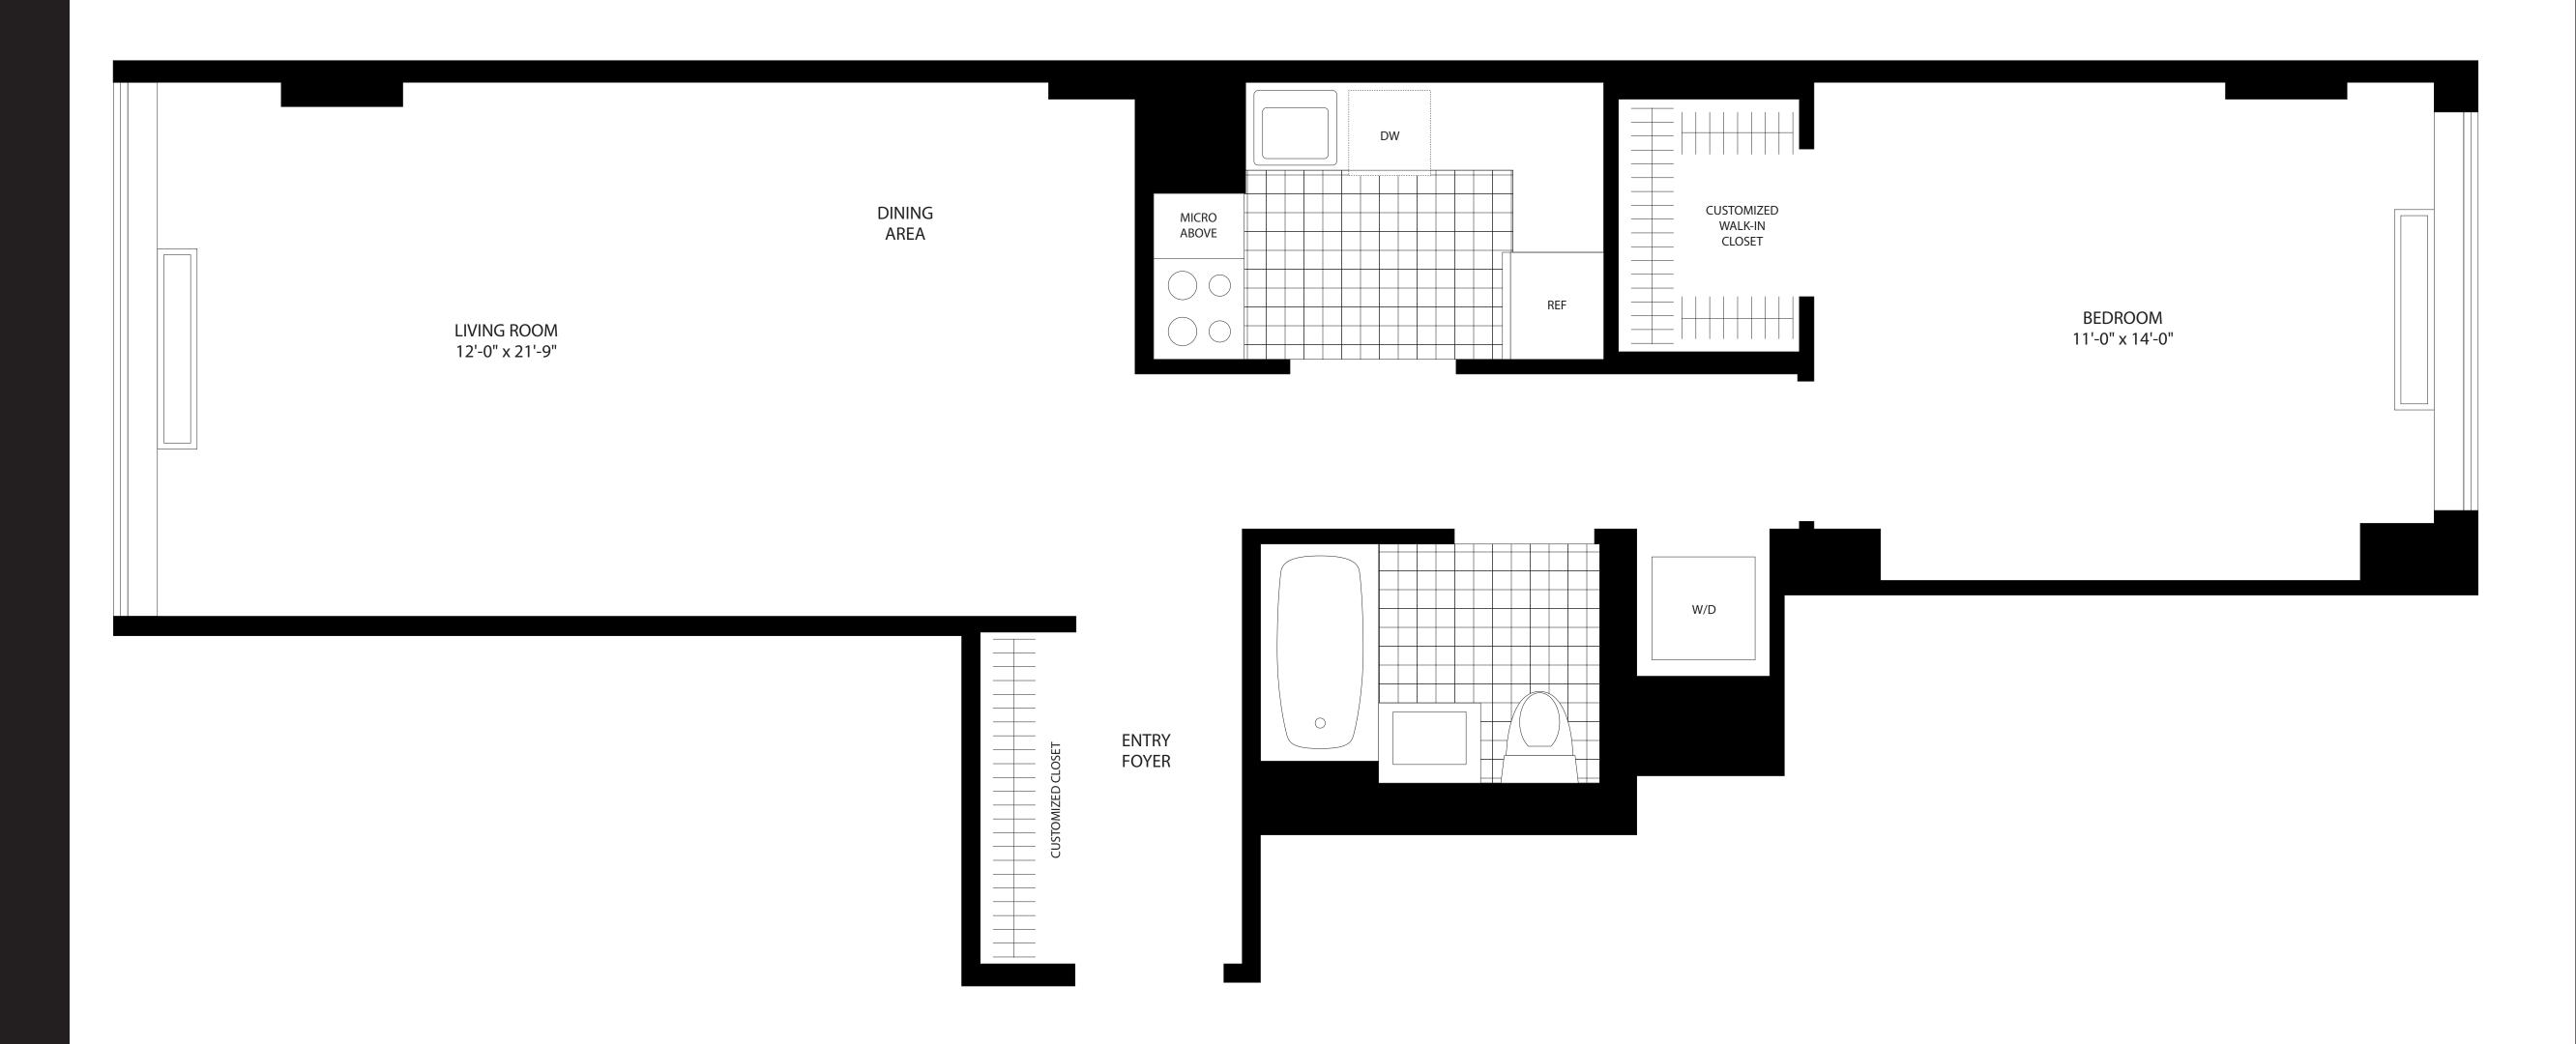

## ONE BEDROOM

Residence SN Floors 4-11

MONTHLY RENT

All Dimensions Are Approximate