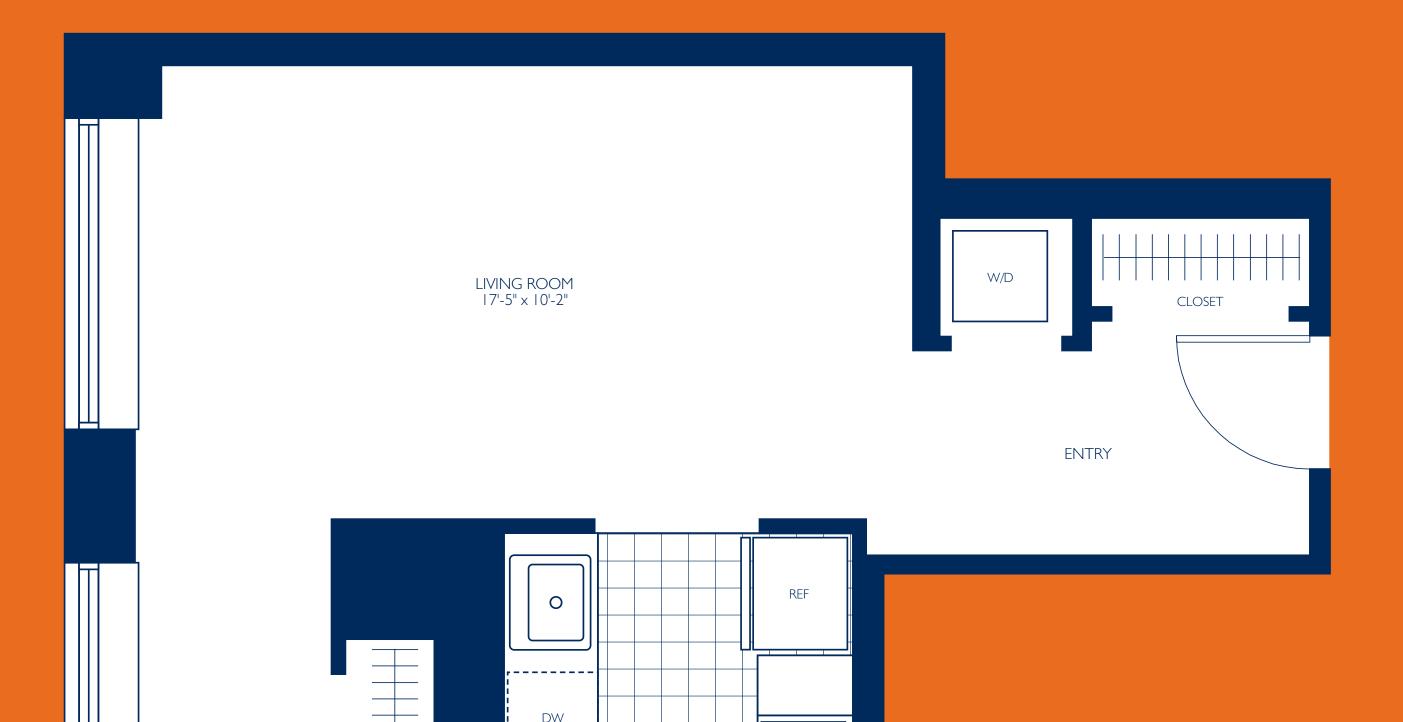

## JUNIOR ONE BEDROOM

Residence E ■ Floors 3-5

FLOOR

MONTHLY RENT

- (617) 284-5100 fax (617) 284-5101
- 1bbleasing@related.com

PANTRY

ALCOVE 9'-7" x 8'-2"