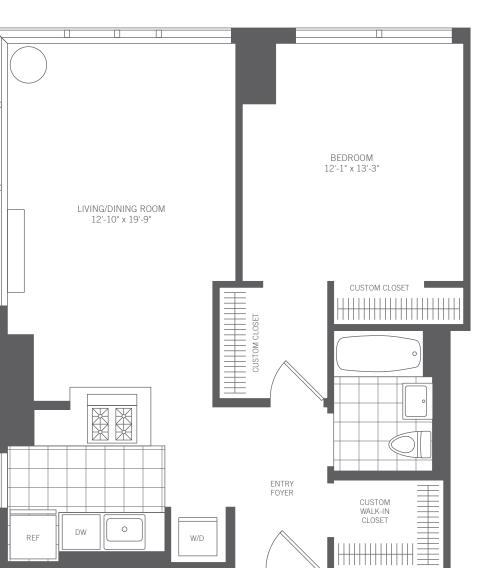

## CORNER ONE BEDROOM

WINDOWED KITCHEN ONE BATH

## Residence N Floors 31-38

Majestic Wood and Glass Lobby with Soaring Double Height Ceilings

24-Hour Concierge Services

M Club with Over 44,000 Sq Ft of Amenities including a State-of-the-Art Fitness Center with Lap Pool and Basketball Court, Outdoor Movie Theater, Sun Terraces, Private Residents' Lounge with Fireplace, Full Service Pet Spa and Much More.

Related *Style* Services® including Personal Assistant Services, Convenient Credit Card Rent Payment, & Move-In Coordination

Gourmet Custom Designed Kitchens and Marble Bathrooms

> Oversized Windows for Maximum Light & Views

Customized Closets and Wood Floors