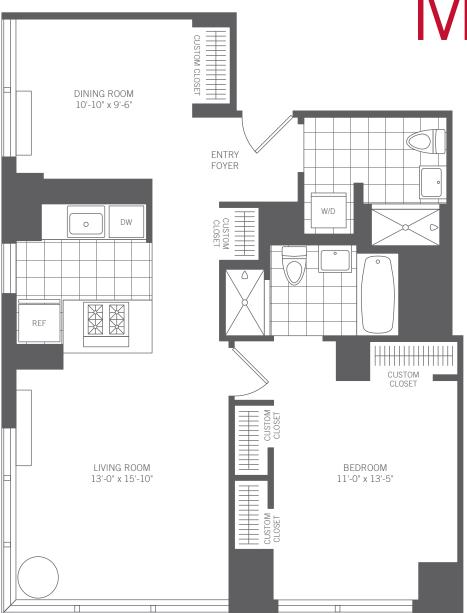

### DELUXE CORNER JUNIOR 4

DINING ROOM WINDOWED KITCHEN TWO BATHS

#### Residence M Floors 31-38

Majestic Wood and Glass Lobby with Soaring Double Height Ceilings

24-Hour Concierge Services

M Club with Over 44,000 Sq Ft of Amenities including a State-of-the-Art Fitness Center with Lap Pool and Basketball Court, Outdoor Movie Theater, Sun Terraces, Private Residents' Lounge with Fireplace, Full Service Pet Spa and Much More.