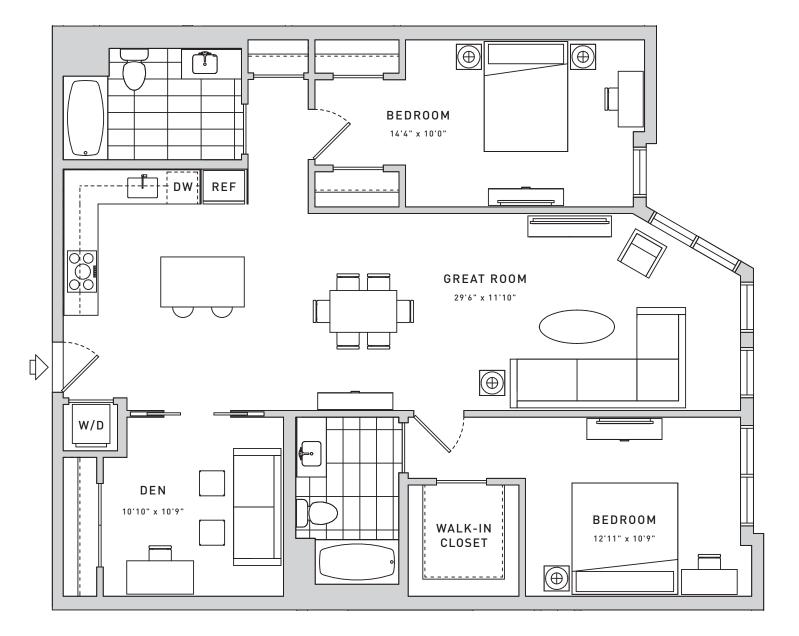

2 BEDROOMS, 2 BATHS

Residences 213, 313



**■**RELATED



## TAILORED RESIDENCES

- Floor-to-ceiling windows
- Wide-plank flooring throughout
- Beautifully appointed kitchens feature a suite of panelized Bosch appliances, complete with a 5-burner gas cooktop and islands in select layouts
- White quartz counters with marble tiled backsplash sit atop European-style oak cabinetry
- Chef-inspired pulldown kitchen faucet and stainless steel sink
- Inspired bathrooms feature a European-style oak vanity, white quartz counters and custom medicine cabinet
- Glass-enclosed shower/tub combination with marble tile tub surround
- Bosch washer/dryer in every home
- Spacious closets with Elfa shelving system
- Nest thermostats with air conditioning and heating

## **EXCLUSIVE AMENITIES & SERVICES**

- Interiors designed by acclaimed firm Marmol Radziner
- Att