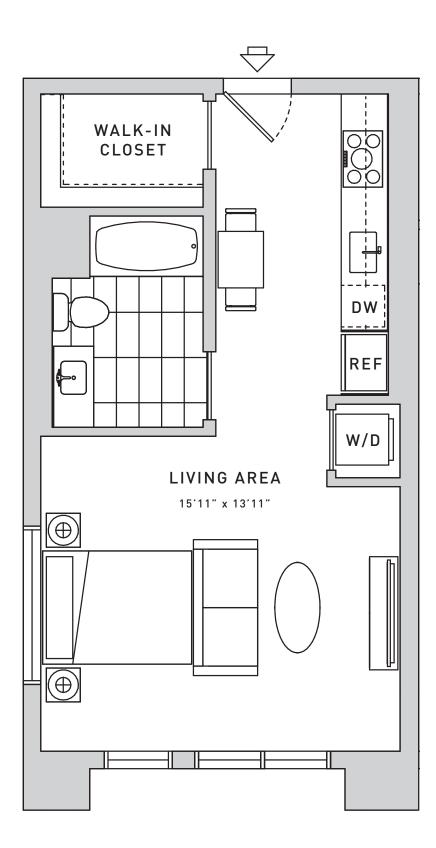

STUDIO, 1 BATH

Residences 278, 378, 478

**■**RELATED

## TAILORED RESIDENCES

- Floor-to-ceiling windows
- Wide-plank flooring throughout
- Beautifully appointed kitchens feature a suite of panelized Bosch appliances, complete with a 5-burner gas cooktop and islands in select layouts
- White quartz counters with marble tiled backsplash sit atop European-style oak cabinetry
- Chef-inspired pulldown kitchen faucet and stainless steel sink
- Inspired bathrooms feature a European-style oak vanity, white quartz counters and custom medicine cabinet
- Glass-enclosed shower/tub combination with marble tile tub surround
- Bosch washer/dryer in every home
- Spacious closets with Elfa shelving system
- Nest thermostats with air conditioning and heating