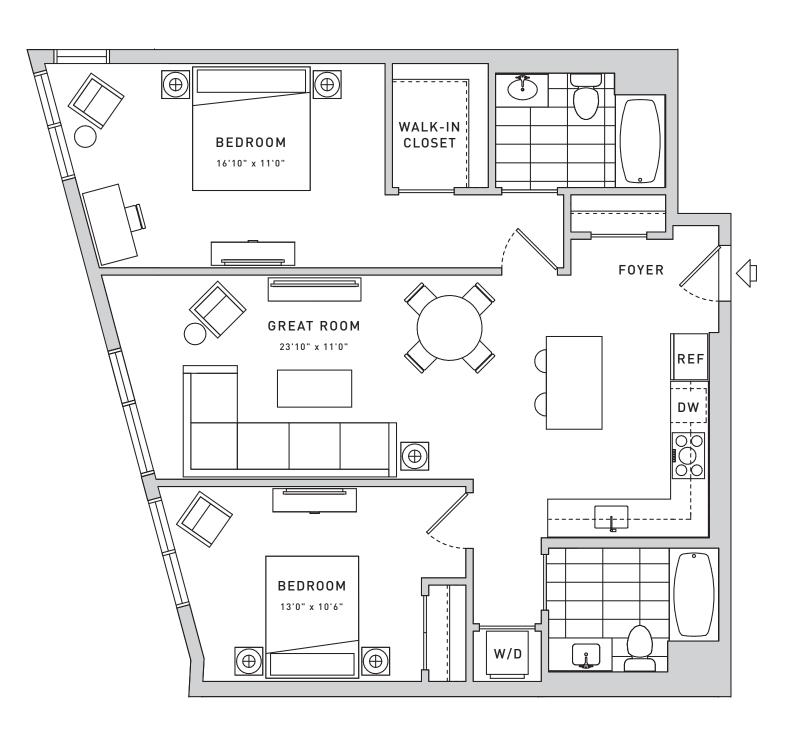

2 BEDROOMS, 2 BATHS

Residences 289

**■**RELATED

## TAILORED RESIDENCES

- Floor-to-ceiling windows
- Wide-plank flooring throughout
- Beautifully appointed kitchens feature a suite of panelized Bosch appliances, complete with a 5-burner gas cooktop and islands in select layouts
- White quartz counters with marble tiled backsplash sit atop European-style oak cabinetry
- Chef-inspired pulldown kitchen faucet and stainless steel sink
- Inspired bathrooms feature a European-style oak vanity, white quartz counters and custom medicine cabinet
- Glass-enclosed shower/tub combination with marble tile tub surround
- Bosch washer/dryer in every home
- Spacious closets with Elfa shelving system
- Nest thermostats with air conditioning and heating