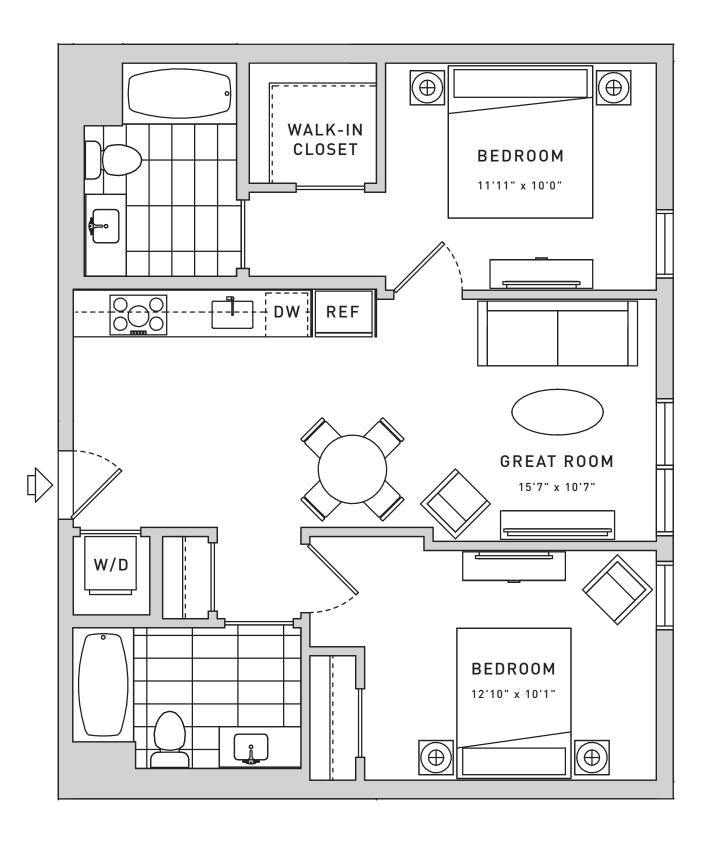

2 BEDROOMS, 2 BATHS

Residences 334, 430

**■**RELATED

## TAILORED RESIDENCES

- Floor-to-ceiling windows
- Wide-plank flooring throughout
- Beautifully appointed kitchens feature a suite of panelized Bosch appliances, complete with a 5-burner gas cooktop and islands in select layouts
- White quartz counters with marble tiled backsplash sit atop European-style oak cabinetry
- Chef-inspired pulldown kitchen faucet and stainless steel sink
- Inspired bathrooms feature a European-style oak vanity, white quartz counters and custom medicine cabinet
- Glass-enclosed shower/tub combination with marble tile tub surround
- Bosch washer/dryer in every home
- Spacious closets with Elfa shelving system
- Nest thermostats with air conditioning and heating