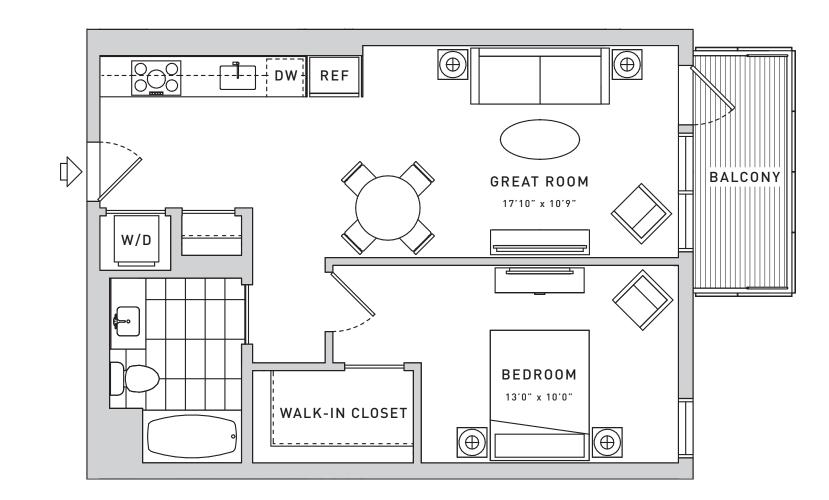

1 BEDROOM, 1 BATH

Residences

228,428

## TAILORED RESIDENCES

- Floor-to-ceiling windows
- Wide-plank flooring throughout
- Beautifully appointed kitchens feature a suite of panelized Bosch appliances, complete with a 5-burner gas cooktop and islands in select layouts
- White quartz counters with marble tiled backsplash sit atop European-style oak cabinetry
- Chef-inspired pulldown kitchen faucet and stainless steel sink
- Inspired bathrooms feature a European-style oak vanity, white quartz counters and custom medicine cabinet
- Glass-enclosed shower/tub combination with marble tile tub surround
- Bosch washer/dryer in every home
- Spacious closets with Elfa shelving system
- Nest thermostats with air conditioning and heating