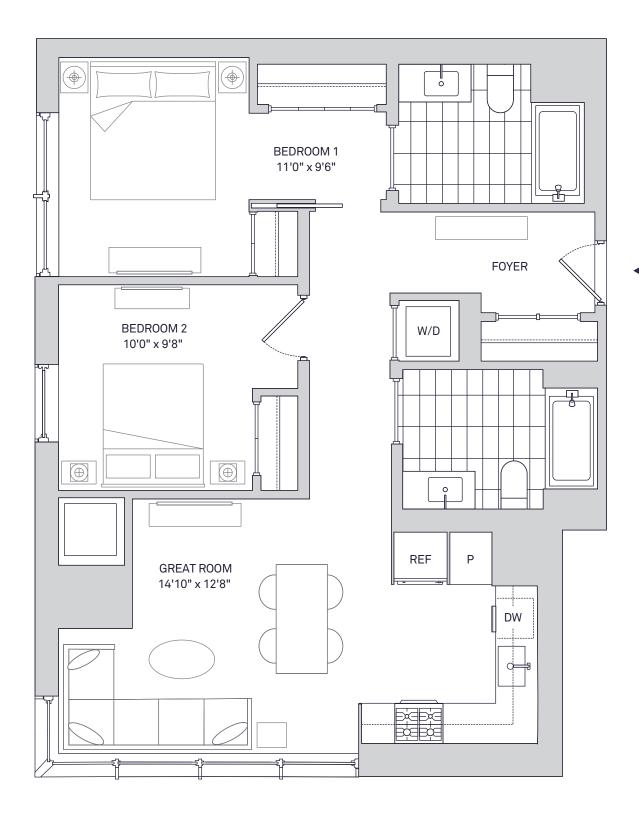

## Residence 1212-1912

2 Bedrooms, 2 Bathrooms





Notes



## Residence Features

- · Floor-to-ceiling windows provide maximum natural light and views
- · Wide-plank, white oak flooring throughout
- White quartz kitchen counters with a full-height Carrara marble tile backsplash
- · Custom-designed walnut kitchen cabinetry
- · Suite of premium Bosch appliances with integrated paneling
- Serene bathrooms feature a walnut vanity, white quartz counters, and a mirrored medicine cabinet
- · Bathtub/shower combination with textured tiled tub surround
- Smart home technology includes Nest thermostats and Lutron lighting controls
- · 9-foot ceilings\*
- · Washer/dryer in every home

\*9-foot ceilings featured on residential floors 8–32

## Amenities & Services

- · 24/7 attended lobby with concierge
- Equinox®-curated fitness center with yoga